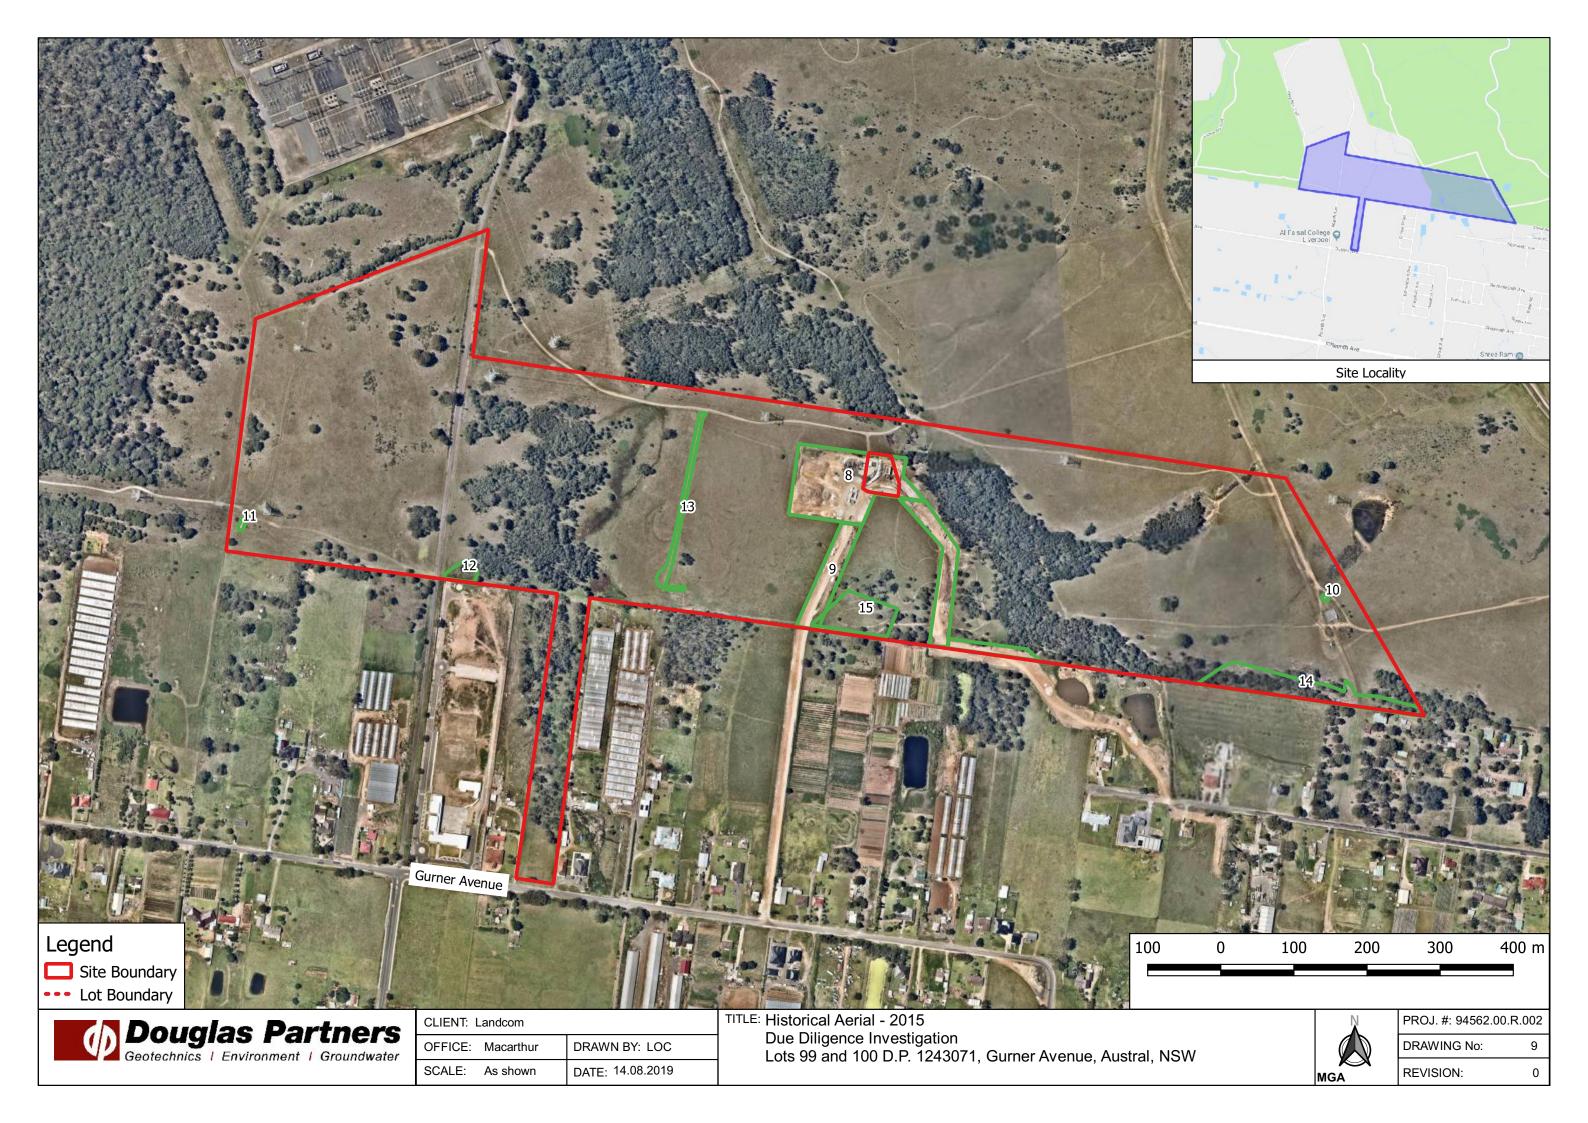

## 3.1 Historical Aerial Photography

Aerial photographs were from 1957, 1961, 1970, 1982, 1991 and 2002 were sourced from Spatial Services, NSW and reviewed to assist in identifying the history of the site and the surrounding area. Additionally, recent images from August 2015 and July 2019 were sourced from Nearmap<sup>1</sup>. The aerial photographs are shown on Drawings 2 to 10 (Appendix A) with a summary of the review provided in Table 1 below. Map Reference Points (MRP) discussed in Table 1 are shown on relevant drawings.

#### Table 1: Summary of Aerial Photograph Review:

<sup>&</sup>lt;sup>1</sup> <u>http://maps.au.nearmap.com/</u>. Last accessed 18 October 2019.

| Year of Aerial                  | Description of Site and Surrounding Area                                                                                                                                                                                                                                                                                                                                                                                                                                                                                                                                                                                                                                                                                                                                                                                                                                                             |
|---------------------------------|------------------------------------------------------------------------------------------------------------------------------------------------------------------------------------------------------------------------------------------------------------------------------------------------------------------------------------------------------------------------------------------------------------------------------------------------------------------------------------------------------------------------------------------------------------------------------------------------------------------------------------------------------------------------------------------------------------------------------------------------------------------------------------------------------------------------------------------------------------------------------------------------------|
| Photograph<br>1982<br>Drawing 5 | The westernmost portion of the site is not shown on the available aerial photos for this period. Electrical metal pylons (MRP1 - high voltage 330 kV) are now evident on site in the same alignment as the present day. Associated service/construction roads (MRP2) are present on site along the north, east and western boundary of the site and following the same general alignment as current. The current access road to the Transgrid substation has been constructed running north-south on the western portion of the site (MRP3). Potential ground disturbances (MRP4) and structures (MRP5) are noted in the south eastern portion of the site, likely associated with the current Jemena gas substation. Transgrid Kemps Creek Transmission Substation appears to be under construction to the north-west of the site. Further vegetation clearing and rural residential development is |
| 1991<br>Drawing 6               | evident to the south of the site.Further electrical pylons / transmission towers (MRP6) are evident in the aerial<br>photograph, but were most likely constructed prior to the prior 1982 aerial photograph as<br>these are shown in the portion of the site where photography was not available for 1982.<br>Overall, the site and surrounding land appears relatively unchanged.                                                                                                                                                                                                                                                                                                                                                                                                                                                                                                                   |
| 2002<br>Drawing 7               | The site has remained relatively unchanged, with the exception of a small structure (MRP7) and associated unpaved tracks running towards the north west and east in the eastern portion of the site.<br>The surrounding land has remained relatively unchanged, however, some lots have had greenhouse areas constructed since the previous aerial photograph, likely used for horticultural purposes.                                                                                                                                                                                                                                                                                                                                                                                                                                                                                               |
| 2009<br>Drawing 8               | The site and surrounding land appears to be relatively unchanged.                                                                                                                                                                                                                                                                                                                                                                                                                                                                                                                                                                                                                                                                                                                                                                                                                                    |
| 2015<br>Drawing 9               | <ul> <li>The following site features are noted:</li> <li>Ground disturbances/earth works (MRP8) and road construction (MRP9) were undergoing in associated with construction of the sewerage pump station on Lot 2 D.P. 1223501 (not included in the site boundary) in the centre of the site.</li> <li>An additional structure is noted on the eastern boundary (MRP10).</li> <li>A stockpile on the south-west corner (MRP11).</li> <li>Ground disturbance (MRP12).</li> </ul>                                                                                                                                                                                                                                                                                                                                                                                                                     |
|                                 | The surrounding land appears relatively unchanged with the exception with the construction of AI-Faisal College to the south of the site.                                                                                                                                                                                                                                                                                                                                                                                                                                                                                                                                                                                                                                                                                                                                                            |
| 2019<br>Drawing 10              | The construction of the pump station on Lot 2 D.P. 1223501 has been completed. An additional service road (MRP13) is evident in the centre of the site. There are ground disturbances (MRP14 and MRP15) associated with subdivision earthworks to the south to the site.                                                                                                                                                                                                                                                                                                                                                                                                                                                                                                                                                                                                                             |
|                                 | Land to the south east of the site has been cleared and appears to be in the progress of bulk earthworks for residential development. Al Faisal College has been constructed south west of the site.                                                                                                                                                                                                                                                                                                                                                                                                                                                                                                                                                                                                                                                                                                 |