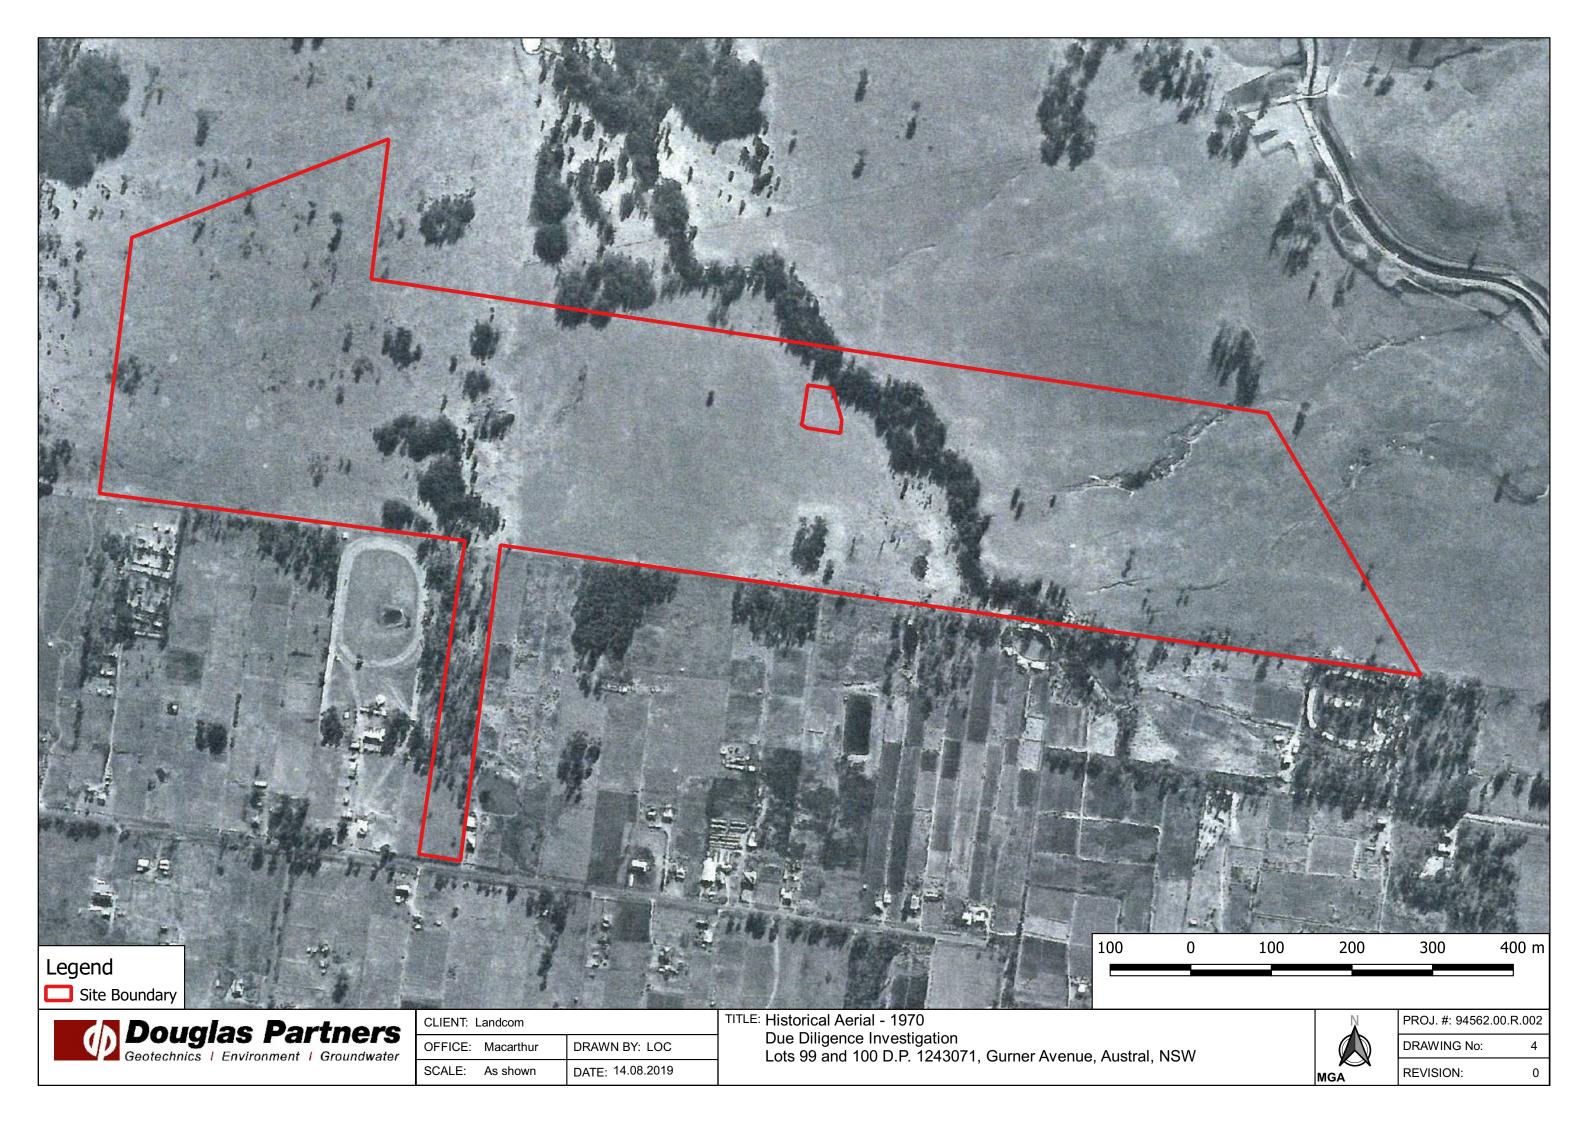

## 3.1 Historical Aerial Photography

Aerial photographs were from 1957, 1961, 1970, 1982, 1991 and 2002 were sourced from Spatial Services, NSW and reviewed to assist in identifying the history of the site and the surrounding area. Additionally, recent images from August 2015 and July 2019 were sourced from Nearmap<sup>1</sup>. The aerial photographs are shown on Drawings 2 to 10 (Appendix A) with a summary of the review provided in Table 1 below. Map Reference Points (MRP) discussed in Table 1 are shown on relevant drawings.

| Year of Aerial<br>Photograph | Description of Site and Surrounding Area                                                                                                                                                                                                                                                                                       |  |  |
|------------------------------|--------------------------------------------------------------------------------------------------------------------------------------------------------------------------------------------------------------------------------------------------------------------------------------------------------------------------------|--|--|
|                              | The site is vacant and mainly cleared of vegetation. Evidence of cultivation is visible in the north east portion of the site.                                                                                                                                                                                                 |  |  |
| 1957<br>Drawing 2            | The land surrounding the site is generally cleared of vegetation to the north, east and west, with sporadic patches of vegetation to the south, intermitted within cleared land for rural residential properties and low density farming and market gardens. Upper Canal and associated service roads are evident to the east. |  |  |
|                              | The aerial photograph for 1961 shows the eastern two thirds of the site, but the westernm part of the site is not included.                                                                                                                                                                                                    |  |  |
| 1961<br>Drawing 3            | The site has remained relatively unchanged with the exception of an increase of bush cover<br>next to the creek in the eastern portion of the site. Smaller creeks are visible in the eastern<br>portion of the site, likely flowing towards the creek (i.e. towards the west).                                                |  |  |
|                              | The surrounding land generally remained unchanged with the exception of additional building structures and possible horticultural areas to the south.                                                                                                                                                                          |  |  |
|                              | The site appears to be relatively unchanged.                                                                                                                                                                                                                                                                                   |  |  |
| 1970                         |                                                                                                                                                                                                                                                                                                                                |  |  |
| Drawing 4                    | Further vegetation clearing, market gardens, horticultural areas, a horse training track and additional structures are apparent to the south of the site.                                                                                                                                                                      |  |  |