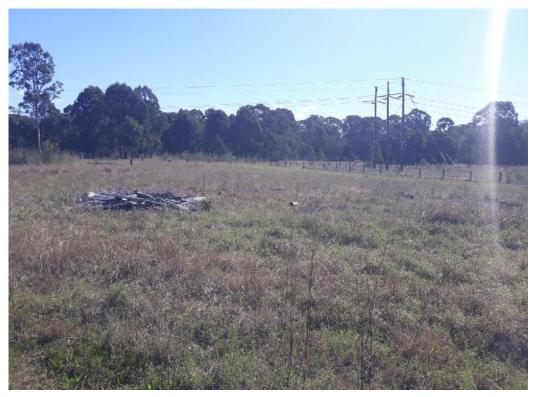

- The site topography was generally gently undulating (Photograph 1), with waterlogging visible in large portions of the site. Fields within the site were bordered by fencing which was largely barb wire, with the exception of the boundary fencing which was chain link style fencing.
- The riparian area next to the creek was covered with thick low lying shrubbery. Fly tipping was visible in portions of the shrubbery, including discarded white goods (Photograph 2), construction and demolition materials and domestic materials (Photograph 3). Because of the density of the shrubbery, more fly tipping may be present but was obscured by vegetation. It was noted that the

- Fly tipping and discarded materials were also observed at the site at the following locations:
  - o Tyres on the ground surface in the north west portion of the site (Photograph 6);
  - Construction and demolition materials in the south east portion of the site, next to a residential subdivision currently being developed. Several stockpiles of (amongst other things) soil, scrap metal, building materials, wooden pallets, timber, white goods and car parts were observed (Photographs 7 to 9). Some were overgrown with vegetation;
  - o Timber and wooden pallets in fields on the site (Photograph 10);
  - o Segments of railway track in the south west portion of the site (Photograph 11); and
  - o Discarded polystyrene boxes near the south west boundary of the site (may have blown over from the adjacent market gardens site Photograph 12).
- Stockpiles of soil were visible in the following locations:
  - o Construction and demolition type materials partially covered in grass in the south west portion of the site (Photograph 13);
  - o Soil mound mostly covered with grass containing construction and demolition materials in the south central portion of the site (Photograph 14); and
  - o Stockpile containing soil in the north west portion of the site.
- Residual soils including construction and demolition materials were observed next to the site entrance and the southern boundary of the site. The residual soils are likely from recent stockpiling during recent construction works for the pump station (observed on aerial photographs);
- Access roads to the substation and the pump station comprised bitumen hard standing. All other access roads appeared to be unsealed; and
- Portions of the site are accessible to the public as part of the wider Melaleuca and Moss Trails.