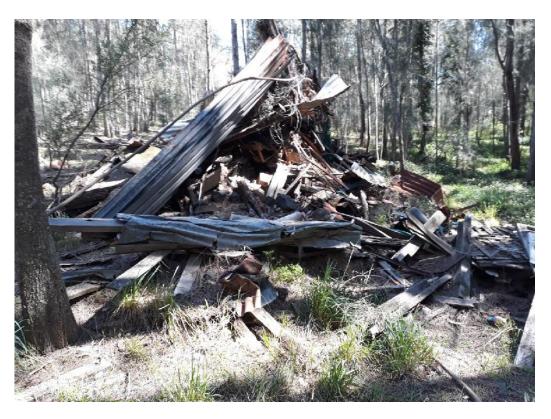

- Fly tipping and discarded materials were also observed at the site at the following locations:
  - o Tyres on the ground surface in the north west portion of the site (Photograph 6);
  - Construction and demolition materials in the south east portion of the site, next to a residential subdivision currently being developed. Several stockpiles of (amongst other things) soil, scrap metal, building materials, wooden pallets, timber, white goods and car parts were observed (Photographs 7 to 9). Some were overgrown with vegetation;
  - o Timber and wooden pallets in fields on the site (Photograph 10);
  - o Segments of railway track in the south west portion of the site (Photograph 11); and
  - o Discarded polystyrene boxes near the south west boundary of the site (may have blown over from the adjacent market gardens site Photograph 12).
- Stockpiles of soil were visible in the following locations:
  - o Construction and demolition type materials partially covered in grass in the south west portion of the site (Photograph 13);
  - o Soil mound mostly covered with grass containing construction and demolition materials in the south central portion of the site (Photograph 14); and
  - o Stockpile containing soil in the north west portion of the site.
- Residual soils including construction and demolition materials were observed next to the site entrance and the southern boundary of the site. The residual soils are likely from recent stockpiling during recent construction works for the pump station (observed on aerial photographs);
- Access roads to the substation and the pump station comprised bitumen hard standing. All other access roads appeared to be unsealed; and
- Portions of the site are accessible to the public as part of the wider Melaleuca and Moss Trails.