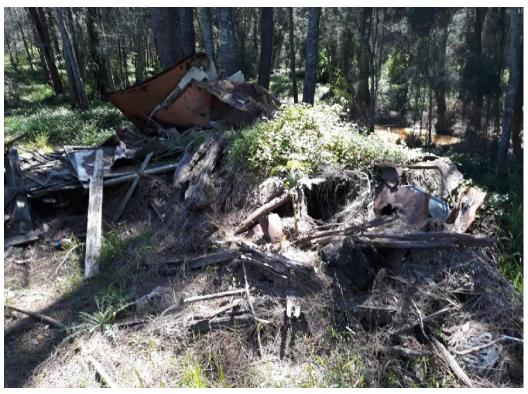

- Fly tipping and discarded materials were also observed at the site at the following locations:
  - o Tyres on the ground surface in the north west portion of the site (Photograph 6);
  - Construction and demolition materials in the south east portion of the site, next to a residential subdivision currently being developed. Several stockpiles of (amongst other things) soil, scrap metal, building materials, wooden pallets, timber, white goods and car parts were observed (Photographs 7 to 9). Some were overgrown with vegetation;
  - o Timber and wooden pallets in fields on the site (Photograph 10);
  - o Segments of railway track in the south west portion of the site (Photograph 11); and
  - o Discarded polystyrene boxes near the south west boundary of the site (may have blown over from the adjacent market gardens site Photograph 12).
- Stockpiles of soil were visible in the following locations:
  - o Construction and demolition type materials partially covered in grass in the south west portion of the site (Photograph 13);
  - o Soil mound mostly covered with grass containing construction and demolition materials in the south central portion of the site (Photograph 14); and
  - o Stockpile containing soil in the north west portion of the site.
- Residual soils including construction and demolition materials were observed next to the site entrance and the southern boundary of the site. The residual soils are likely from recent stockpiling during recent construction works for the pump station (observed on aerial photographs);
- Access roads to the substation and the pump station comprised bitumen hard standing. All other access roads appeared to be unsealed; and
- Portions of the site are accessible to the public as part of the wider Melaleuca and Moss Trails.