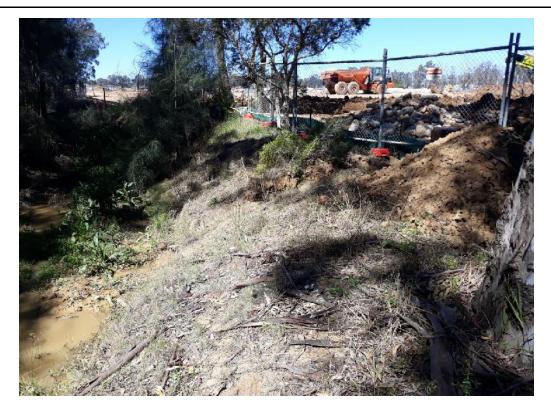

<sup>&</sup>lt;sup>3</sup> Certified Environmental Practitioner – Site Contamination Specialist.

turbidity content of the creek was generally high (Photograph 4); particularly in the south west portion of the site where drainage from the adjacent residential subdivision was able to drain into the creek (Photograph 5).