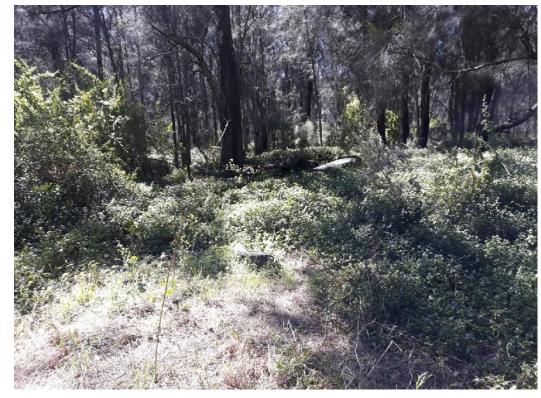

- The site topography was generally gently undulating (Photograph 1), with waterlogging visible in large portions of the site. Fields within the site were bordered by fencing which was largely barb wire, with the exception of the boundary fencing which was chain link style fencing.
- The riparian area next to the creek was covered with thick low lying shrubbery. Fly tipping was visible in portions of the shrubbery, including discarded white goods (Photograph 2), construction and demolition materials and domestic materials (Photograph 3). Because of the density of the shrubbery, more fly tipping may be present but was obscured by vegetation. It was noted that the