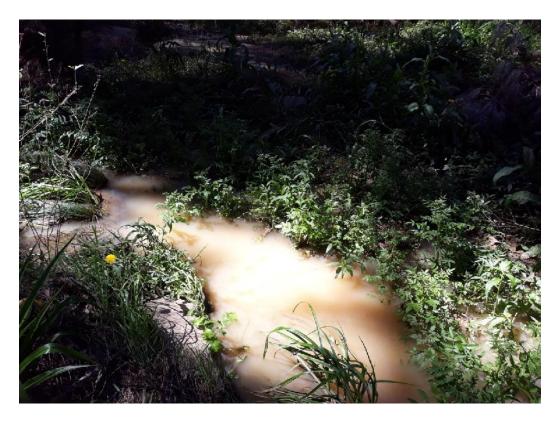

<sup>&</sup>lt;sup>3</sup> Certified Environmental Practitioner – Site Contamination Specialist.

turbidity content of the creek was generally high (Photograph 4); particularly in the south west portion of the site where drainage from the adjacent residential subdivision was able to drain into the creek (Photograph 5).