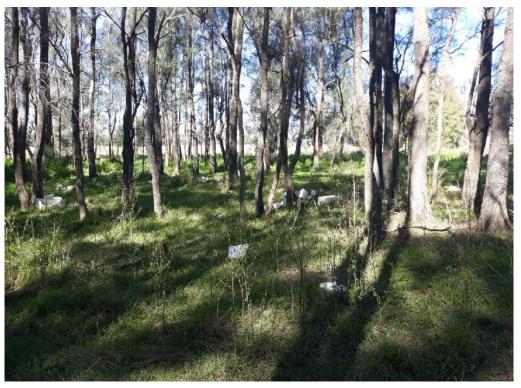

- Fly tipping and discarded materials were also observed at the site at the following locations:
  - o Tyres on the ground surface in the north west portion of the site (Photograph 6);
  - Construction and demolition materials in the south east portion of the site, next to a residential subdivision currently being developed. Several stockpiles of (amongst other things) soil, scrap metal, building materials, wooden pallets, timber, white goods and car parts were observed (Photographs 7 to 9). Some were overgrown with vegetation;
  - o Timber and wooden pallets in fields on the site (Photograph 10);
  - o Segments of railway track in the south west portion of the site (Photograph 11); and
  - o Discarded polystyrene boxes near the south west boundary of the site (may have blown over from the adjacent market gardens site Photograph 12).
- Stockpiles of soil were visible in the following locations:
  - o Construction and demolition type materials partially covered in grass in the south west portion of the site (Photograph 13);
  - o Soil mound mostly covered with grass containing construction and demolition materials in the south central portion of the site (Photograph 14); and
  - o Stockpile containing soil in the north west portion of the site.
- Residual soils including construction and demolition materials were observed next to the site entrance and the southern boundary of the site. The residual soils are likely from recent stockpiling during recent construction works for the pump station (observed on aerial photographs);
- Access roads to the substation and the pump station comprised bitumen hard standing. All other access roads appeared to be unsealed; and
- Portions of the site are accessible to the public as part of the wider Melaleuca and Moss Trails.