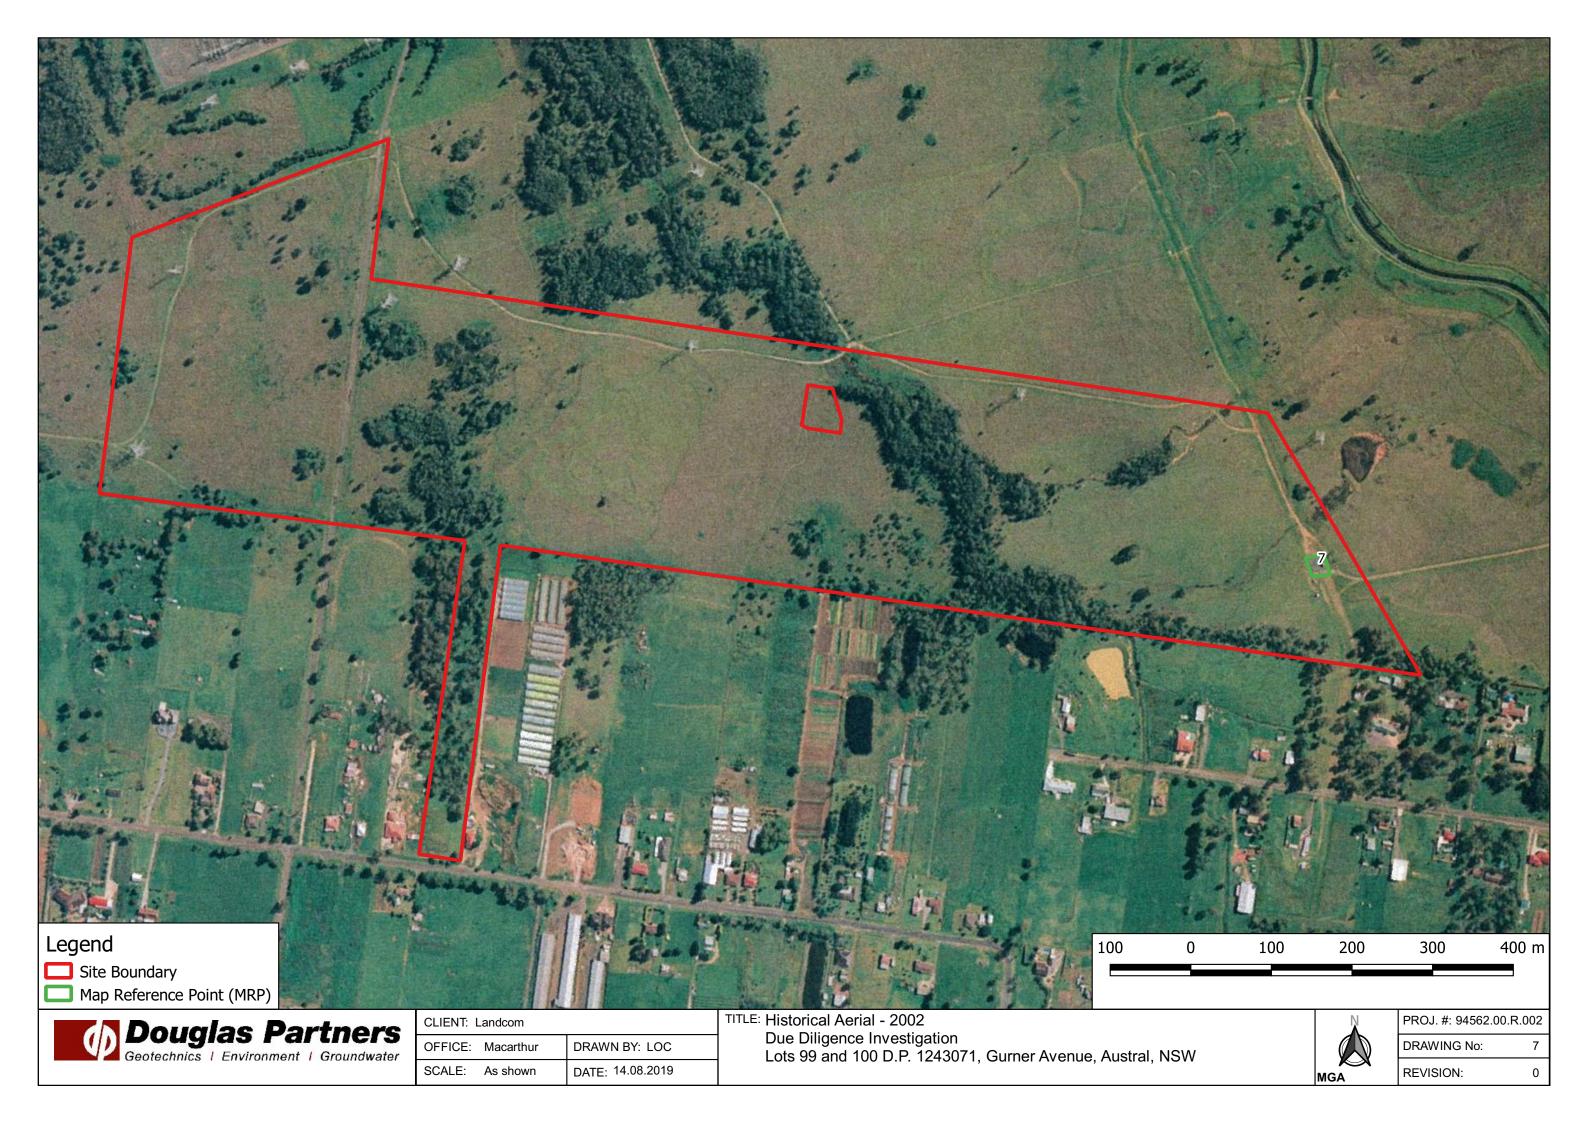

## 3.1 Historical Aerial Photography

Aerial photographs were from 1957, 1961, 1970, 1982, 1991 and 2002 were sourced from Spatial Services, NSW and reviewed to assist in identifying the history of the site and the surrounding area. Additionally, recent images from August 2015 and July 2019 were sourced from Nearmap<sup>1</sup>. The aerial photographs are shown on Drawings 2 to 10 (Appendix A) with a summary of the review provided in Table 1 below. Map Reference Points (MRP) discussed in Table 1 are shown on relevant drawings.

#### Table 1: Summary of Aerial Photograph Review:

<sup>&</sup>lt;sup>1</sup> <u>http://maps.au.nearmap.com/</u>. Last accessed 18 October 2019.

| Year of Aerial                  | Description of Site and Surrounding Area                                                                                                                                                                                                                                                                                                                                                                                                                                                                                                                                                                                                                                                                                                                                                                                                                                                             |
|---------------------------------|------------------------------------------------------------------------------------------------------------------------------------------------------------------------------------------------------------------------------------------------------------------------------------------------------------------------------------------------------------------------------------------------------------------------------------------------------------------------------------------------------------------------------------------------------------------------------------------------------------------------------------------------------------------------------------------------------------------------------------------------------------------------------------------------------------------------------------------------------------------------------------------------------|
| Photograph<br>1982<br>Drawing 5 | The westernmost portion of the site is not shown on the available aerial photos for this period. Electrical metal pylons (MRP1 - high voltage 330 kV) are now evident on site in the same alignment as the present day. Associated service/construction roads (MRP2) are present on site along the north, east and western boundary of the site and following the same general alignment as current. The current access road to the Transgrid substation has been constructed running north-south on the western portion of the site (MRP3). Potential ground disturbances (MRP4) and structures (MRP5) are noted in the south eastern portion of the site, likely associated with the current Jemena gas substation. Transgrid Kemps Creek Transmission Substation appears to be under construction to the north-west of the site. Further vegetation clearing and rural residential development is |
| 1991<br>Drawing 6               | evident to the south of the site.Further electrical pylons / transmission towers (MRP6) are evident in the aerial<br>photograph, but were most likely constructed prior to the prior 1982 aerial photograph as<br>these are shown in the portion of the site where photography was not available for 1982.<br>Overall, the site and surrounding land appears relatively unchanged.                                                                                                                                                                                                                                                                                                                                                                                                                                                                                                                   |
| 2002<br>Drawing 7               | The site has remained relatively unchanged, with the exception of a small structure (MRP7) and associated unpaved tracks running towards the north west and east in the eastern portion of the site.<br>The surrounding land has remained relatively unchanged, however, some lots have had greenhouse areas constructed since the previous aerial photograph, likely used for horticultural purposes.                                                                                                                                                                                                                                                                                                                                                                                                                                                                                               |
| 2009<br>Drawing 8               | The site and surrounding land appears to be relatively unchanged.                                                                                                                                                                                                                                                                                                                                                                                                                                                                                                                                                                                                                                                                                                                                                                                                                                    |
| 2015<br>Drawing 9               | <ul> <li>The following site features are noted:</li> <li>Ground disturbances/earth works (MRP8) and road construction (MRP9) were undergoing in associated with construction of the sewerage pump station on Lot 2 D.P. 1223501 (not included in the site boundary) in the centre of the site.</li> <li>An additional structure is noted on the eastern boundary (MRP10).</li> <li>A stockpile on the south-west corner (MRP11).</li> <li>Ground disturbance (MRP12).</li> </ul>                                                                                                                                                                                                                                                                                                                                                                                                                     |
|                                 | The surrounding land appears relatively unchanged with the exception with the construction of AI-Faisal College to the south of the site.                                                                                                                                                                                                                                                                                                                                                                                                                                                                                                                                                                                                                                                                                                                                                            |
| 2019<br>Drawing 10              | The construction of the pump station on Lot 2 D.P. 1223501 has been completed. An additional service road (MRP13) is evident in the centre of the site. There are ground disturbances (MRP14 and MRP15) associated with subdivision earthworks to the south to the site.                                                                                                                                                                                                                                                                                                                                                                                                                                                                                                                                                                                                                             |
|                                 | Land to the south east of the site has been cleared and appears to be in the progress of bulk earthworks for residential development. Al Faisal College has been constructed south west of the site.                                                                                                                                                                                                                                                                                                                                                                                                                                                                                                                                                                                                                                                                                                 |