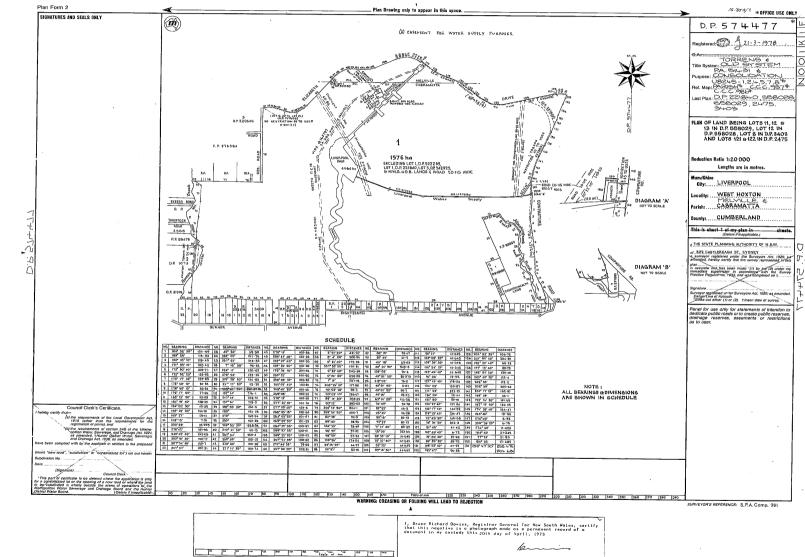

# 1. Introduction

Douglas Partners Pty Ltd (DP) was commissioned by Landcom to undertake a Preliminary Site Investigation for contamination (PSI) to inform the proposed residential redevelopment of Lots 99 and 100 Deposited Plan (D.P.) 1243071, Gurner Avenue, Austral, NSW (the site). The site location and layout is shown on Drawing 1 (Appendix A).

## 2.1 Site Identification

The site is approximately 50.9 hectares (ha) and is located within the Local Government Area of Liverpool City Council. The site is formally registered as Lots 99 and 100 on Deposited Plan (D.P.) 1243071. The site layout and lot boundaries are shown on Drawing 1, Appendix A.