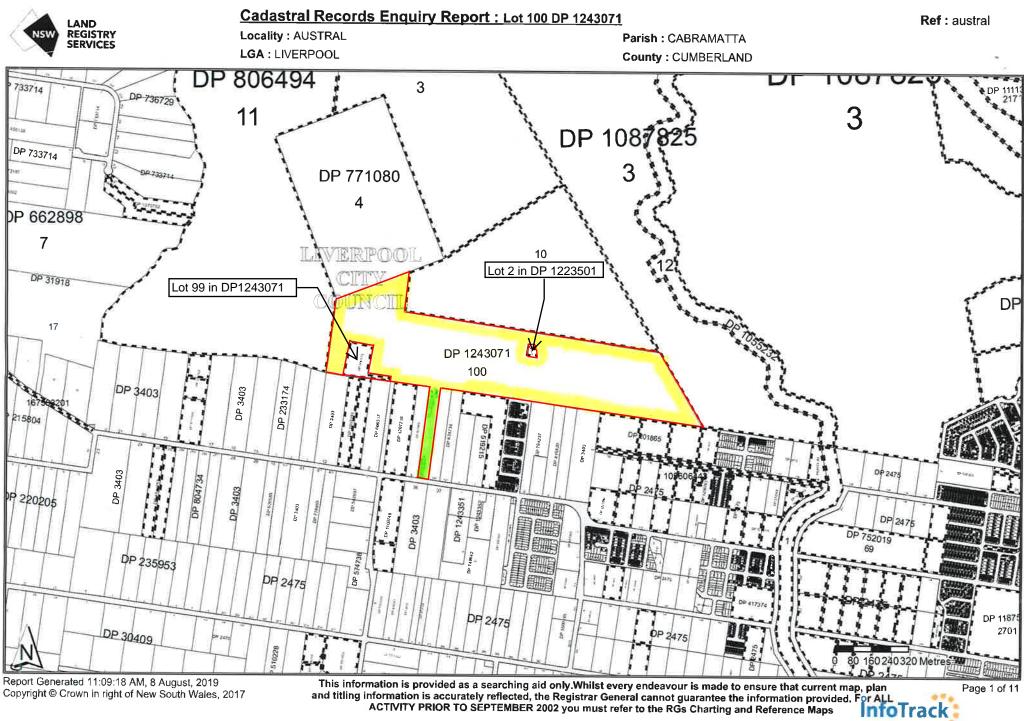

## 2.1 Site Identification

The site is approximately 50.9 hectares (ha) and is located within the Local Government Area of Liverpool City Council. The site is formally registered as Lots 99 and 100 on Deposited Plan (D.P.) 1243071. The site layout and lot boundaries are shown on Drawing 1, Appendix A.

The site is an irregular shaped parcel of land located on the northern site of Gurner Avenue with a narrow strip fronting Gurner Avenue in the south. A Transgrid substation is located immediately north west of the site and electrical metal pylons traverse north east – south west across the western portion of the site. A Sydney Water wastewater pump station (pump reference SP1190) is located in the north central portion of the site and is excluded from the assessment area. A Jemena gas substation is located near the south east corner of the site (within the site area).