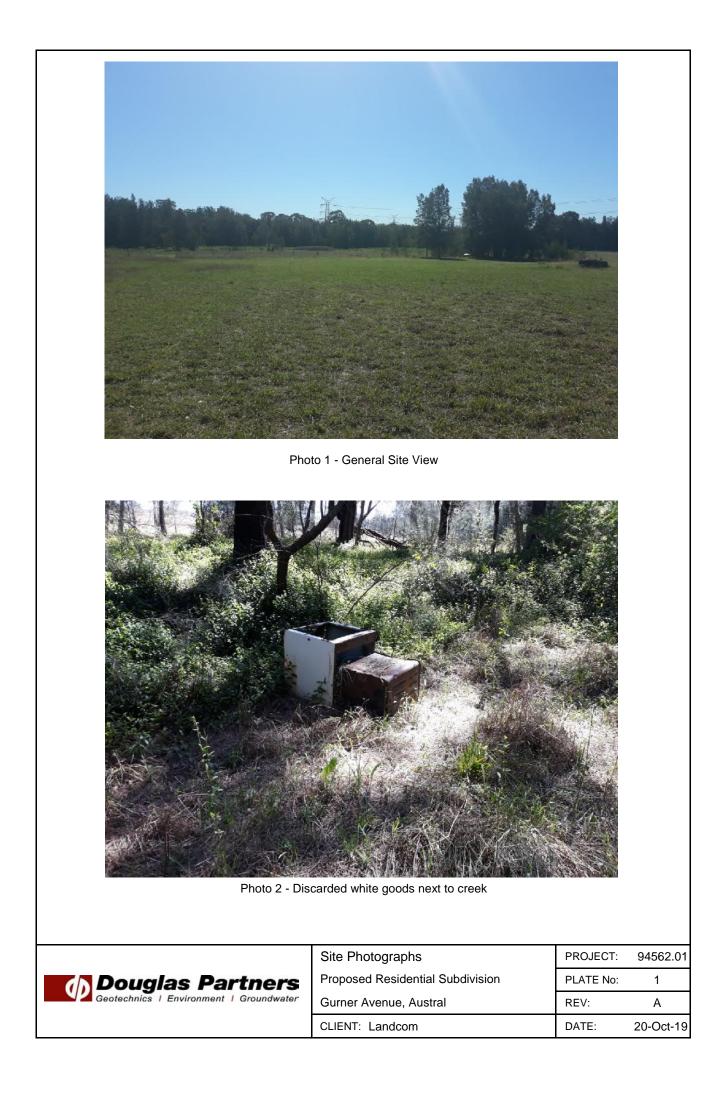

- The site topography was generally gently undulating (Photograph 1), with waterlogging visible in large portions of the site. Fields within the site were bordered by fencing which was largely barb wire, with the exception of the boundary fencing which was chain link style fencing.
- The riparian area next to the creek was covered with thick low lying shrubbery. Fly tipping was visible in portions of the shrubbery, including discarded white goods (Photograph 2), construction and demolition materials and domestic materials (Photograph 3). Because of the density of the shrubbery, more fly tipping may be present but was obscured by vegetation. It was noted that the