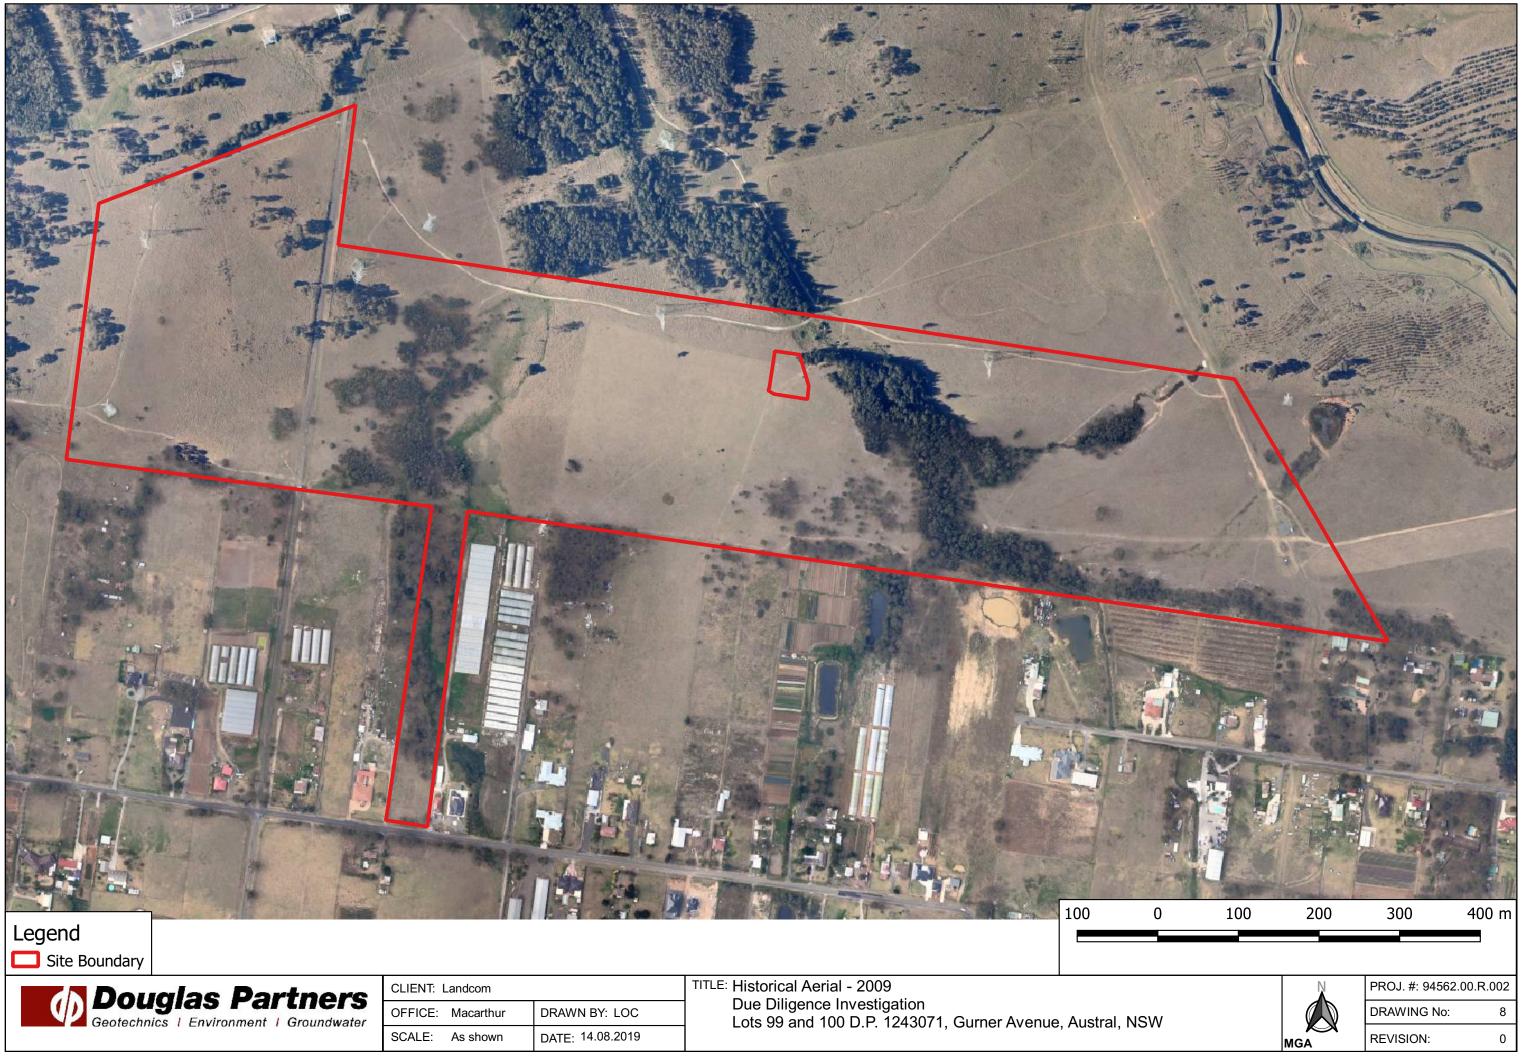

## 3.1 Historical Aerial Photography

Aerial photographs were from 1957, 1961, 1970, 1982, 1991 and 2002 were sourced from Spatial Services, NSW and reviewed to assist in identifying the history of the site and the surrounding area. Additionally, recent images from August 2015 and July 2019 were sourced from Nearmap<sup>1</sup>. The aerial photographs are shown on Drawings 2 to 10 (Appendix A) with a summary of the review provided in Table 1 below. Map Reference Points (MRP) discussed in Table 1 are shown on relevant drawings.

#### Table 1: Summary of Aerial Photograph Review:

<sup>&</sup>lt;sup>1</sup> <u>http://maps.au.nearmap.com/</u>. Last accessed 18 October 2019.

| Year of Aerial                  | Description of Site and Surrounding Area                                                                                                                                                                                                                                                                                                                                                                                                                                                                                                                                                                                                                                                                                                                                                                                                                                                             |
|---------------------------------|------------------------------------------------------------------------------------------------------------------------------------------------------------------------------------------------------------------------------------------------------------------------------------------------------------------------------------------------------------------------------------------------------------------------------------------------------------------------------------------------------------------------------------------------------------------------------------------------------------------------------------------------------------------------------------------------------------------------------------------------------------------------------------------------------------------------------------------------------------------------------------------------------|
| Photograph<br>1982<br>Drawing 5 | The westernmost portion of the site is not shown on the available aerial photos for this period. Electrical metal pylons (MRP1 - high voltage 330 kV) are now evident on site in the same alignment as the present day. Associated service/construction roads (MRP2) are present on site along the north, east and western boundary of the site and following the same general alignment as current. The current access road to the Transgrid substation has been constructed running north-south on the western portion of the site (MRP3). Potential ground disturbances (MRP4) and structures (MRP5) are noted in the south eastern portion of the site, likely associated with the current Jemena gas substation. Transgrid Kemps Creek Transmission Substation appears to be under construction to the north-west of the site. Further vegetation clearing and rural residential development is |
| 1991<br>Drawing 6               | evident to the south of the site.Further electrical pylons / transmission towers (MRP6) are evident in the aerial<br>photograph, but were most likely constructed prior to the prior 1982 aerial photograph as<br>these are shown in the portion of the site where photography was not available for 1982.<br>Overall, the site and surrounding land appears relatively unchanged.                                                                                                                                                                                                                                                                                                                                                                                                                                                                                                                   |
| 2002<br>Drawing 7               | The site has remained relatively unchanged, with the exception of a small structure (MRP7) and associated unpaved tracks running towards the north west and east in the eastern portion of the site.<br>The surrounding land has remained relatively unchanged, however, some lots have had greenhouse areas constructed since the previous aerial photograph, likely used for horticultural purposes.                                                                                                                                                                                                                                                                                                                                                                                                                                                                                               |
| 2009<br>Drawing 8               | The site and surrounding land appears to be relatively unchanged.                                                                                                                                                                                                                                                                                                                                                                                                                                                                                                                                                                                                                                                                                                                                                                                                                                    |
| 2015<br>Drawing 9               | <ul> <li>The following site features are noted:</li> <li>Ground disturbances/earth works (MRP8) and road construction (MRP9) were undergoing in associated with construction of the sewerage pump station on Lot 2 D.P. 1223501 (not included in the site boundary) in the centre of the site.</li> <li>An additional structure is noted on the eastern boundary (MRP10).</li> <li>A stockpile on the south-west corner (MRP11).</li> <li>Ground disturbance (MRP12).</li> </ul>                                                                                                                                                                                                                                                                                                                                                                                                                     |
|                                 | The surrounding land appears relatively unchanged with the exception with the construction of AI-Faisal College to the south of the site.                                                                                                                                                                                                                                                                                                                                                                                                                                                                                                                                                                                                                                                                                                                                                            |
| 2019<br>Drawing 10              | The construction of the pump station on Lot 2 D.P. 1223501 has been completed. An additional service road (MRP13) is evident in the centre of the site. There are ground disturbances (MRP14 and MRP15) associated with subdivision earthworks to the south to the site.                                                                                                                                                                                                                                                                                                                                                                                                                                                                                                                                                                                                                             |
|                                 | Land to the south east of the site has been cleared and appears to be in the progress of bulk earthworks for residential development. Al Faisal College has been constructed south west of the site.                                                                                                                                                                                                                                                                                                                                                                                                                                                                                                                                                                                                                                                                                                 |