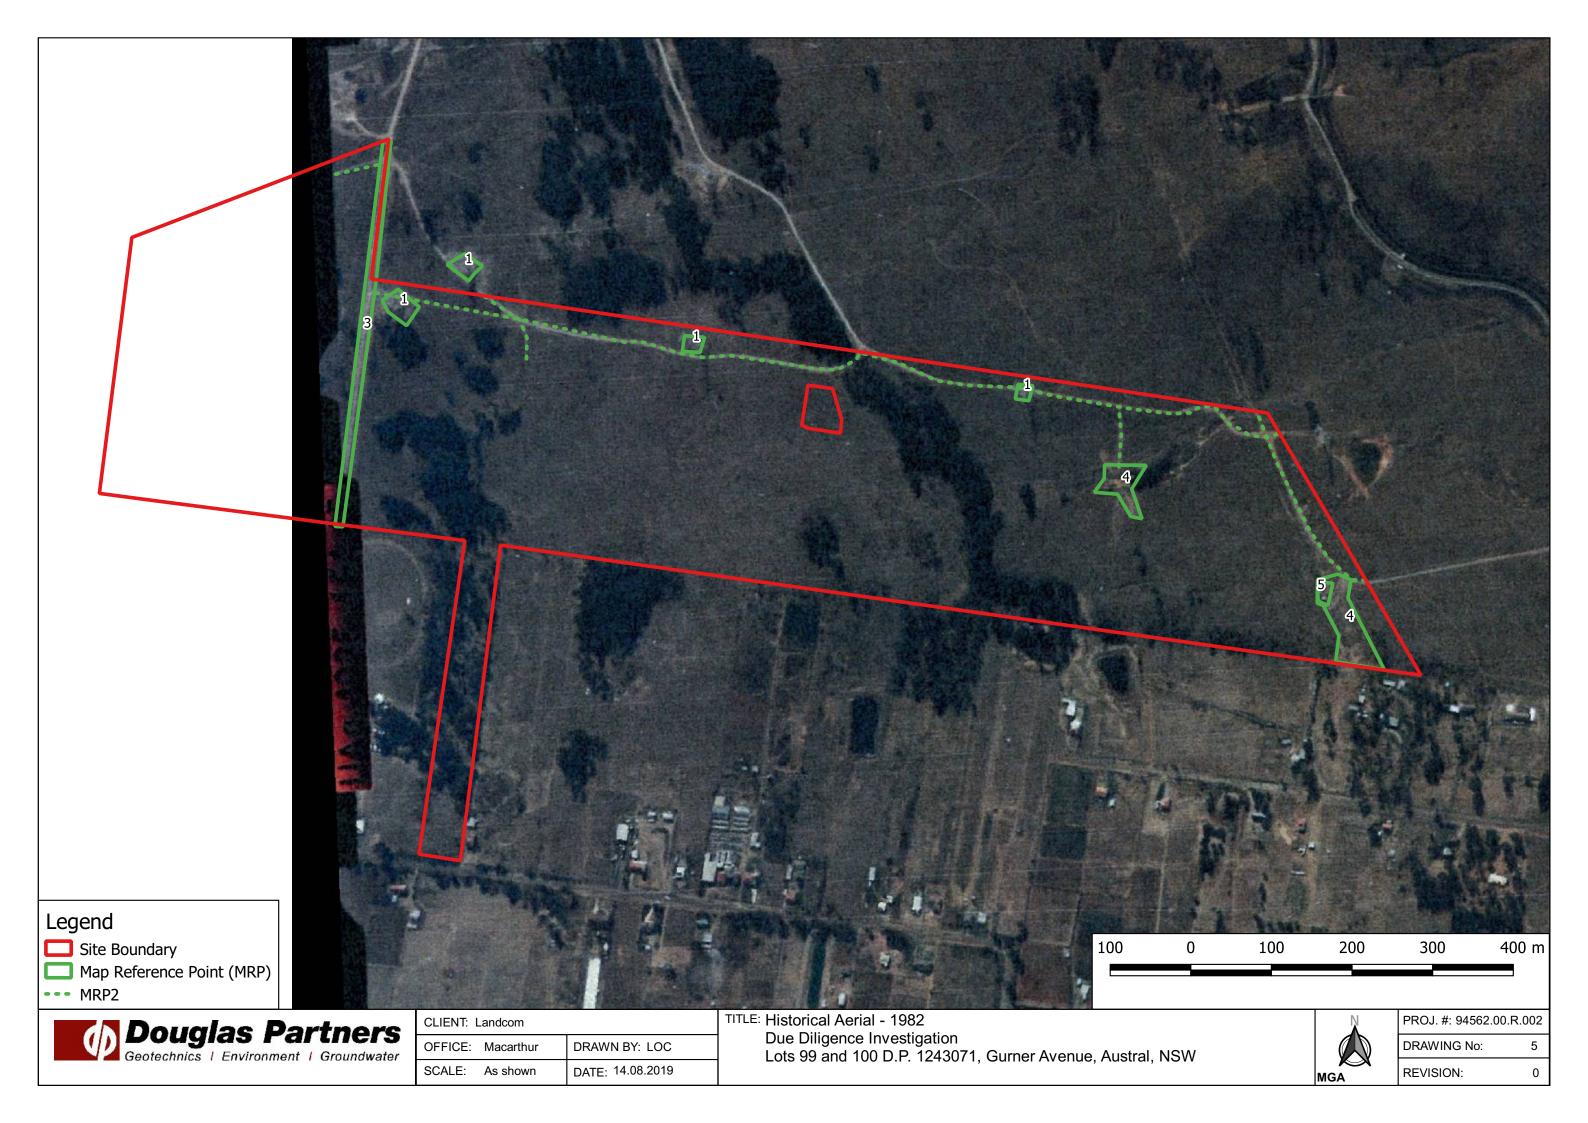

## 3.1 Historical Aerial Photography

Aerial photographs were from 1957, 1961, 1970, 1982, 1991 and 2002 were sourced from Spatial Services, NSW and reviewed to assist in identifying the history of the site and the surrounding area. Additionally, recent images from August 2015 and July 2019 were sourced from Nearmap<sup>1</sup>. The aerial photographs are shown on Drawings 2 to 10 (Appendix A) with a summary of the review provided in Table 1 below. Map Reference Points (MRP) discussed in Table 1 are shown on relevant drawings.

#### Table 1: Summary of Aerial Photograph Review:

<sup>&</sup>lt;sup>1</sup> <u>http://maps.au.nearmap.com/</u>. Last accessed 18 October 2019.

| Year of Aerial                  | Description of Site and Surrounding Area                                                                                                                                                                                                                                                                                                                                                                                                                                                                                                                                                                                                                                                                                                                                                                                                                                                             |
|---------------------------------|------------------------------------------------------------------------------------------------------------------------------------------------------------------------------------------------------------------------------------------------------------------------------------------------------------------------------------------------------------------------------------------------------------------------------------------------------------------------------------------------------------------------------------------------------------------------------------------------------------------------------------------------------------------------------------------------------------------------------------------------------------------------------------------------------------------------------------------------------------------------------------------------------|
| Photograph<br>1982<br>Drawing 5 | The westernmost portion of the site is not shown on the available aerial photos for this period. Electrical metal pylons (MRP1 - high voltage 330 kV) are now evident on site in the same alignment as the present day. Associated service/construction roads (MRP2) are present on site along the north, east and western boundary of the site and following the same general alignment as current. The current access road to the Transgrid substation has been constructed running north-south on the western portion of the site (MRP3). Potential ground disturbances (MRP4) and structures (MRP5) are noted in the south eastern portion of the site, likely associated with the current Jemena gas substation. Transgrid Kemps Creek Transmission Substation appears to be under construction to the north-west of the site. Further vegetation clearing and rural residential development is |
| 1991<br>Drawing 6               | evident to the south of the site.Further electrical pylons / transmission towers (MRP6) are evident in the aerial<br>photograph, but were most likely constructed prior to the prior 1982 aerial photograph as<br>these are shown in the portion of the site where photography was not available for 1982.<br>Overall, the site and surrounding land appears relatively unchanged.                                                                                                                                                                                                                                                                                                                                                                                                                                                                                                                   |
| 2002<br>Drawing 7               | The site has remained relatively unchanged, with the exception of a small structure (MRP7) and associated unpaved tracks running towards the north west and east in the eastern portion of the site.<br>The surrounding land has remained relatively unchanged, however, some lots have had greenhouse areas constructed since the previous aerial photograph, likely used for horticultural purposes.                                                                                                                                                                                                                                                                                                                                                                                                                                                                                               |
| 2009<br>Drawing 8               | The site and surrounding land appears to be relatively unchanged.                                                                                                                                                                                                                                                                                                                                                                                                                                                                                                                                                                                                                                                                                                                                                                                                                                    |
| 2015<br>Drawing 9               | <ul> <li>The following site features are noted:</li> <li>Ground disturbances/earth works (MRP8) and road construction (MRP9) were undergoing in associated with construction of the sewerage pump station on Lot 2 D.P. 1223501 (not included in the site boundary) in the centre of the site.</li> <li>An additional structure is noted on the eastern boundary (MRP10).</li> <li>A stockpile on the south-west corner (MRP11).</li> <li>Ground disturbance (MRP12).</li> </ul>                                                                                                                                                                                                                                                                                                                                                                                                                     |
|                                 | The surrounding land appears relatively unchanged with the exception with the construction of AI-Faisal College to the south of the site.                                                                                                                                                                                                                                                                                                                                                                                                                                                                                                                                                                                                                                                                                                                                                            |
| 2019<br>Drawing 10              | The construction of the pump station on Lot 2 D.P. 1223501 has been completed. An additional service road (MRP13) is evident in the centre of the site. There are ground disturbances (MRP14 and MRP15) associated with subdivision earthworks to the south to the site.                                                                                                                                                                                                                                                                                                                                                                                                                                                                                                                                                                                                                             |
|                                 | Land to the south east of the site has been cleared and appears to be in the progress of bulk earthworks for residential development. Al Faisal College has been constructed south west of the site.                                                                                                                                                                                                                                                                                                                                                                                                                                                                                                                                                                                                                                                                                                 |