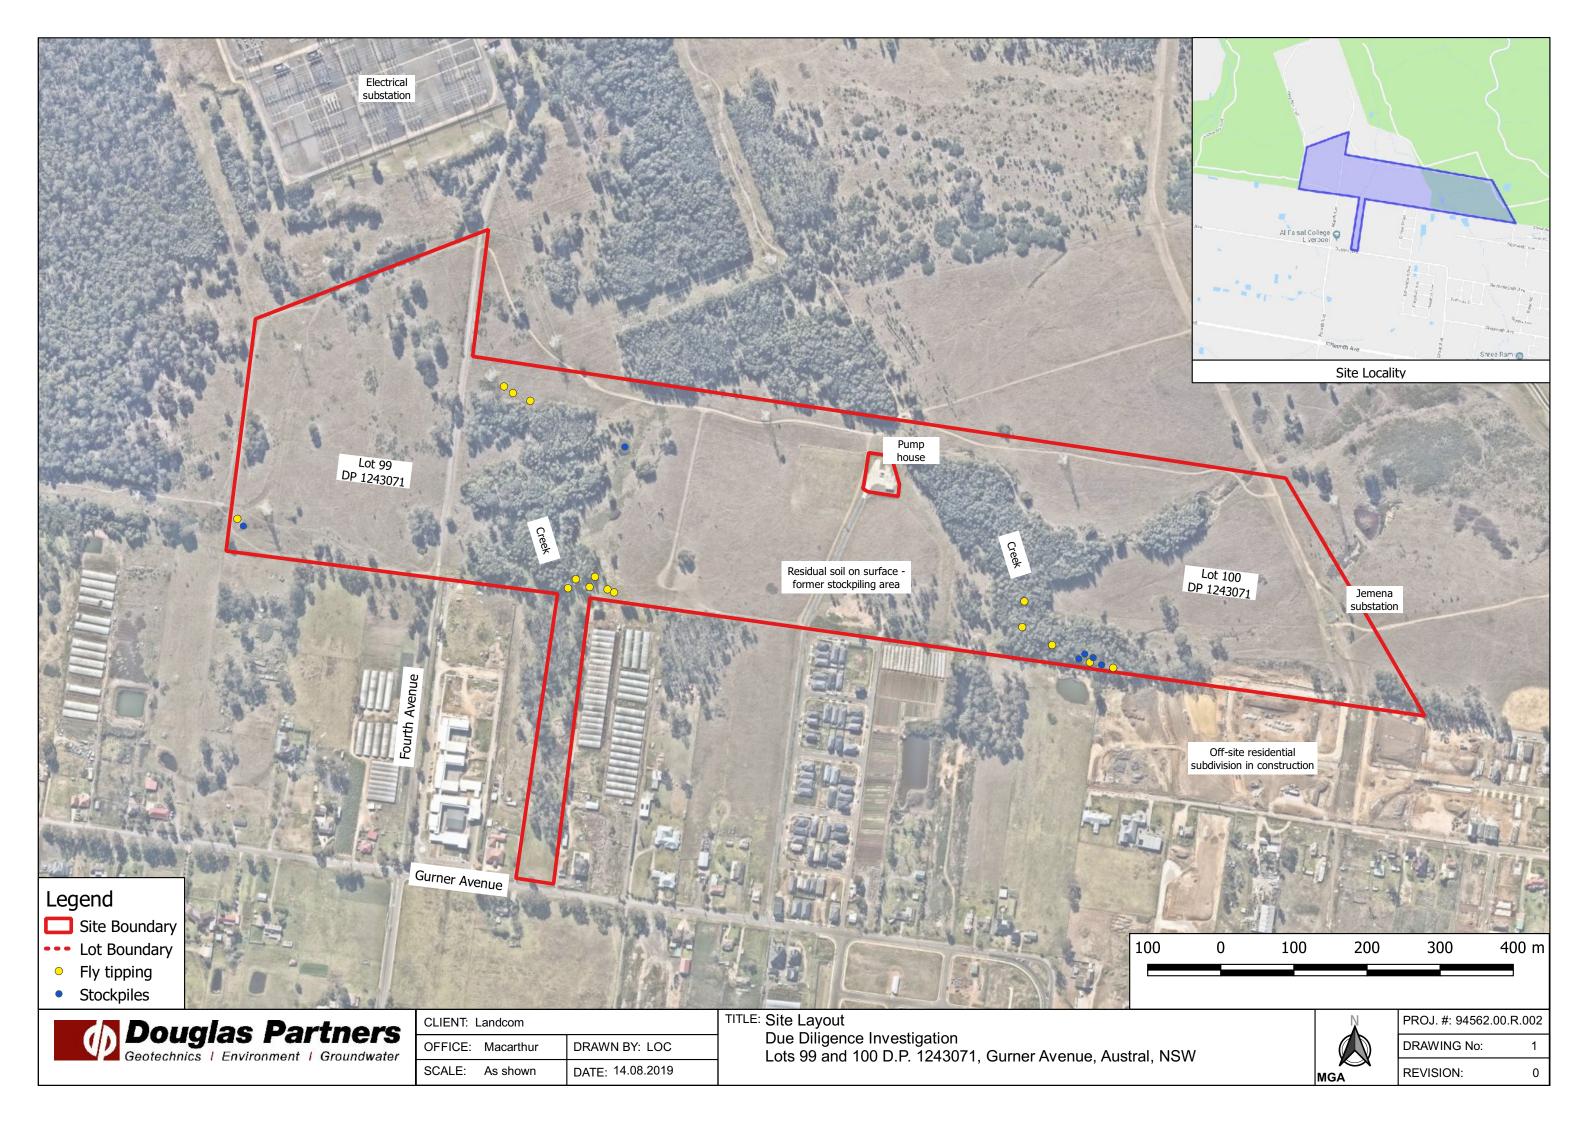

# 1. Introduction

Douglas Partners Pty Ltd (DP) was commissioned by Landcom to undertake a Preliminary Site Investigation for contamination (PSI) to inform the proposed residential redevelopment of Lots 99 and 100 Deposited Plan (D.P.) 1243071, Gurner Avenue, Austral, NSW (the site). The site location and layout is shown on Drawing 1 (Appendix A).

## 2.1 Site Identification

The site is approximately 50.9 hectares (ha) and is located within the Local Government Area of Liverpool City Council. The site is formally registered as Lots 99 and 100 on Deposited Plan (D.P.) 1243071. The site layout and lot boundaries are shown on Drawing 1, Appendix A.

The site is an irregular shaped parcel of land located on the northern site of Gurner Avenue with a narrow strip fronting Gurner Avenue in the south. A Transgrid substation is located immediately north west of the site and electrical metal pylons traverse north east – south west across the western portion of the site. A Sydney Water wastewater pump station (pump reference SP1190) is located in the north central portion of the site and is excluded from the assessment area. A Jemena gas substation is located near the south east corner of the site (within the site area).

The site generally comprises bushland and open fields. A creek traverses across the eastern portion of the site and flows towards the north west and ultimately flows into South Creek (further discussed in Section 2.6). DP understands that the riparian corridor associated with the creek is to be retained as part of the development.

# 5. Site Walkover

A site walkover was carried out by Emily McGinty, a DP Associate and CEnvP<sup>3</sup> SC on 24 September 2019 and key findings are outlined below. Select photographs are provided in Appendix E and referenced, where relevant below.

- The site topography was generally gently undulating (Photograph 1), with waterlogging visible in large portions of the site. Fields within the site were bordered by fencing which was largely barb wire, with the exception of the boundary fencing which was chain link style fencing.
- The riparian area next to the creek was covered with thick low lying shrubbery. Fly tipping was visible in portions of the shrubbery, including discarded white goods (Photograph 2), construction and demolition materials and domestic materials (Photograph 3). Because of the density of the shrubbery, more fly tipping may be present but was obscured by vegetation. It was noted that the

- Fly tipping and discarded materials were also observed at the site at the following locations:
  - o Tyres on the ground surface in the north west portion of the site (Photograph 6);
  - Construction and demolition materials in the south east portion of the site, next to a residential subdivision currently being developed. Several stockpiles of (amongst other things) soil, scrap metal, building materials, wooden pallets, timber, white goods and car parts were observed (Photographs 7 to 9). Some were overgrown with vegetation;
  - o Timber and wooden pallets in fields on the site (Photograph 10);
  - o Segments of railway track in the south west portion of the site (Photograph 11); and
  - o Discarded polystyrene boxes near the south west boundary of the site (may have blown over from the adjacent market gardens site Photograph 12).
- Stockpiles of soil were visible in the following locations:
  - o Construction and demolition type materials partially covered in grass in the south west portion of the site (Photograph 13);
  - o Soil mound mostly covered with grass containing construction and demolition materials in the south central portion of the site (Photograph 14); and
  - o Stockpile containing soil in the north west portion of the site.
- Residual soils including construction and demolition materials were observed next to the site entrance and the southern boundary of the site. The residual soils are likely from recent stockpiling during recent construction works for the pump station (observed on aerial photographs);
- Access roads to the substation and the pump station comprised bitumen hard standing. All other access roads appeared to be unsealed; and
- Portions of the site are accessible to the public as part of the wider Melaleuca and Moss Trails.