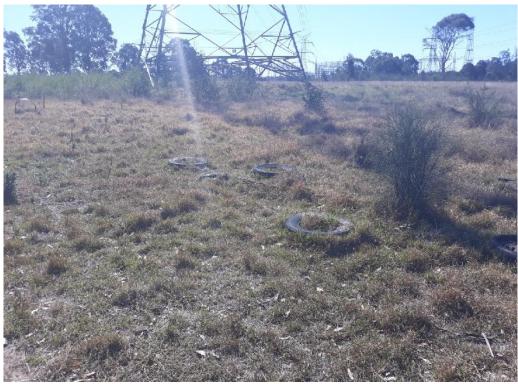

- Fly tipping and discarded materials were also observed at the site at the following locations:
  - o Tyres on the ground surface in the north west portion of the site (Photograph 6);
  - Construction and demolition materials in the south east portion of the site, next to a residential subdivision currently being developed. Several stockpiles of (amongst other things) soil, scrap metal, building materials, wooden pallets, timber, white goods and car parts were observed (Photographs 7 to 9). Some were overgrown with vegetation;
  - o Timber and wooden pallets in fields on the site (Photograph 10);
  - o Segments of railway track in the south west portion of the site (Photograph 11); and
  - o Discarded polystyrene boxes near the south west boundary of the site (may have blown over from the adjacent market gardens site Photograph 12).
- Stockpiles of soil were visible in the following locations:
  - o Construction and demolition type materials partially covered in grass in the south west portion of the site (Photograph 13);
  - o Soil mound mostly covered with grass containing construction and demolition materials in the south central portion of the site (Photograph 14); and
  - o Stockpile containing soil in the north west portion of the site.
- Residual soils including construction and demolition materials were observed next to the site entrance and the southern boundary of the site. The residual soils are likely from recent stockpiling during recent construction works for the pump station (observed on aerial photographs);
- Access roads to the substation and the pump station comprised bitumen hard standing. All other access roads appeared to be unsealed; and
- Portions of the site are accessible to the public as part of the wider Melaleuca and Moss Trails.