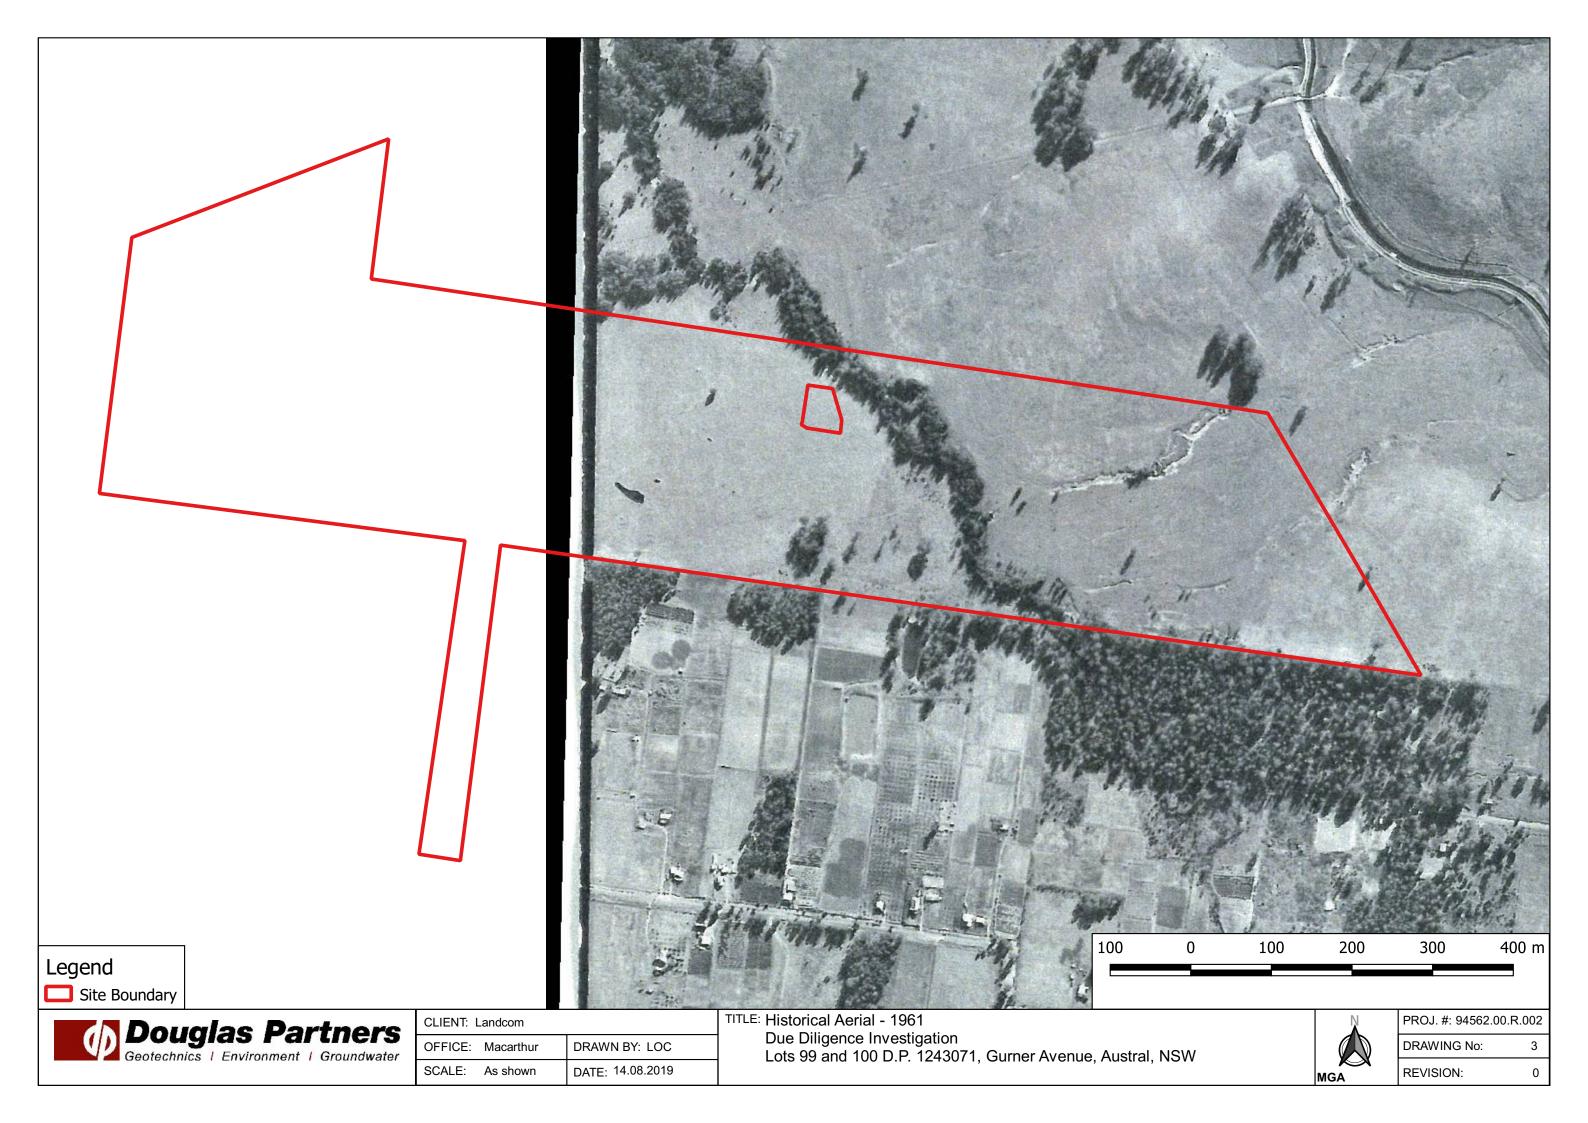

## 3.1 Historical Aerial Photography

Aerial photographs were from 1957, 1961, 1970, 1982, 1991 and 2002 were sourced from Spatial Services, NSW and reviewed to assist in identifying the history of the site and the surrounding area. Additionally, recent images from August 2015 and July 2019 were sourced from Nearmap<sup>1</sup>. The aerial photographs are shown on Drawings 2 to 10 (Appendix A) with a summary of the review provided in Table 1 below. Map Reference Points (MRP) discussed in Table 1 are shown on relevant drawings.

| Year of Aerial<br>Photograph | Description of Site and Surrounding Area                                                                                                                                                                                                                                                                                       |  |  |
|------------------------------|--------------------------------------------------------------------------------------------------------------------------------------------------------------------------------------------------------------------------------------------------------------------------------------------------------------------------------|--|--|
|                              | The site is vacant and mainly cleared of vegetation. Evidence of cultivation is visible in the north east portion of the site.                                                                                                                                                                                                 |  |  |
| 1957<br>Drawing 2            | The land surrounding the site is generally cleared of vegetation to the north, east and west, with sporadic patches of vegetation to the south, intermitted within cleared land for rural residential properties and low density farming and market gardens. Upper Canal and associated service roads are evident to the east. |  |  |
|                              | The aerial photograph for 1961 shows the eastern two thirds of the site, but the westernm part of the site is not included.                                                                                                                                                                                                    |  |  |
| 1961<br>Drawing 3            | The site has remained relatively unchanged with the exception of an increase of bush cover<br>next to the creek in the eastern portion of the site. Smaller creeks are visible in the eastern<br>portion of the site, likely flowing towards the creek (i.e. towards the west).                                                |  |  |
|                              | The surrounding land generally remained unchanged with the exception of additional building structures and possible horticultural areas to the south.                                                                                                                                                                          |  |  |
|                              | The site appears to be relatively unchanged.                                                                                                                                                                                                                                                                                   |  |  |
| 1970                         |                                                                                                                                                                                                                                                                                                                                |  |  |
| Drawing 4                    | Further vegetation clearing, market gardens, horticultural areas, a horse training track and additional structures are apparent to the south of the site.                                                                                                                                                                      |  |  |