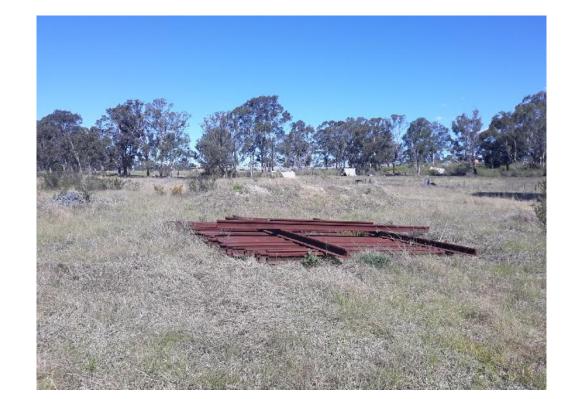

- Fly tipping and discarded materials were also observed at the site at the following locations:
  - o Tyres on the ground surface in the north west portion of the site (Photograph 6);
  - Construction and demolition materials in the south east portion of the site, next to a residential subdivision currently being developed. Several stockpiles of (amongst other things) soil, scrap metal, building materials, wooden pallets, timber, white goods and car parts were observed (Photographs 7 to 9). Some were overgrown with vegetation;
  - o Timber and wooden pallets in fields on the site (Photograph 10);
  - o Segments of railway track in the south west portion of the site (Photograph 11); and
  - o Discarded polystyrene boxes near the south west boundary of the site (may have blown over from the adjacent market gardens site Photograph 12).
- Stockpiles of soil were visible in the following locations:
  - o Construction and demolition type materials partially covered in grass in the south west portion of the site (Photograph 13);
  - o Soil mound mostly covered with grass containing construction and demolition materials in the south central portion of the site (Photograph 14); and
  - o Stockpile containing soil in the north west portion of the site.
- Residual soils including construction and demolition materials were observed next to the site entrance and the southern boundary of the site. The residual soils are likely from recent stockpiling during recent construction works for the pump station (observed on aerial photographs);
- Access roads to the substation and the pump station comprised bitumen hard standing. All other access roads appeared to be unsealed; and
- Portions of the site are accessible to the public as part of the wider Melaleuca and Moss Trails.