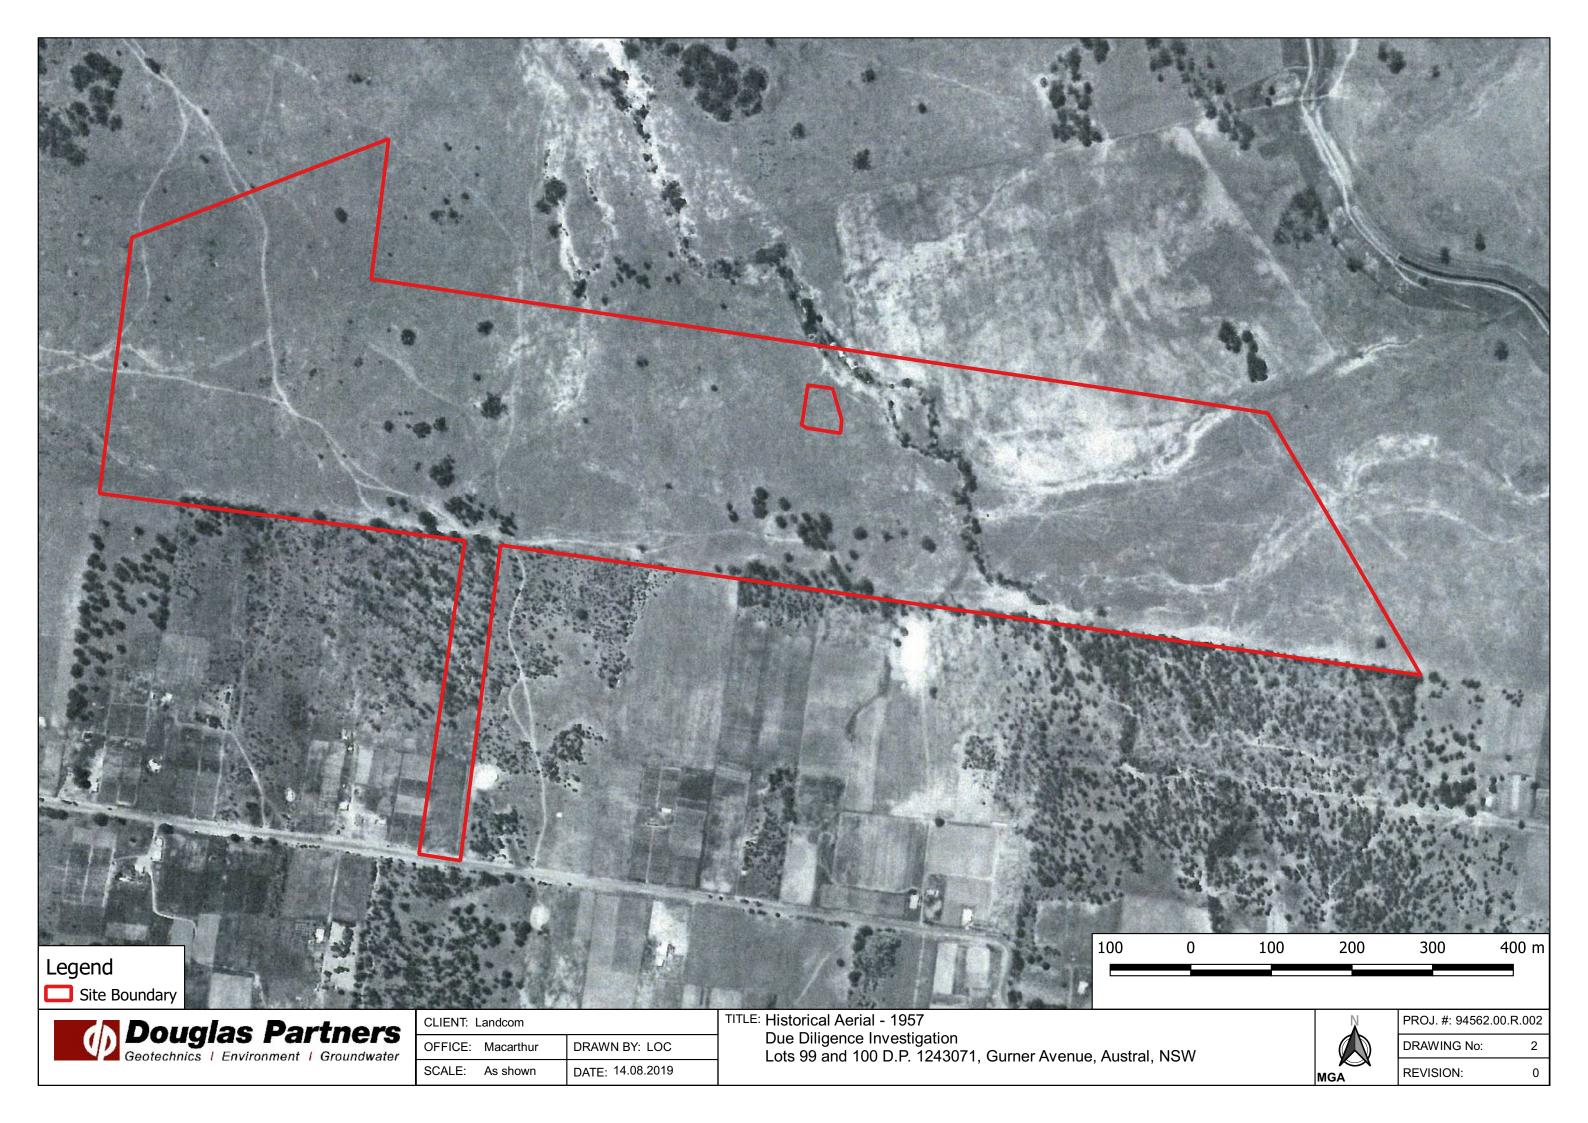

## 3.1 Historical Aerial Photography

Aerial photographs were from 1957, 1961, 1970, 1982, 1991 and 2002 were sourced from Spatial Services, NSW and reviewed to assist in identifying the history of the site and the surrounding area. Additionally, recent images from August 2015 and July 2019 were sourced from Nearmap<sup>1</sup>. The aerial photographs are shown on Drawings 2 to 10 (Appendix A) with a summary of the review provided in Table 1 below. Map Reference Points (MRP) discussed in Table 1 are shown on relevant drawings.

| Year of Aerial<br>Photograph | Description of Site and Surrounding Area                                                                                                                                                                                                                                                                                       |  |  |
|------------------------------|--------------------------------------------------------------------------------------------------------------------------------------------------------------------------------------------------------------------------------------------------------------------------------------------------------------------------------|--|--|
|                              | The site is vacant and mainly cleared of vegetation. Evidence of cultivation is visible in the north east portion of the site.                                                                                                                                                                                                 |  |  |
| 1957<br>Drawing 2            | The land surrounding the site is generally cleared of vegetation to the north, east and west, with sporadic patches of vegetation to the south, intermitted within cleared land for rural residential properties and low density farming and market gardens. Upper Canal and associated service roads are evident to the east. |  |  |
|                              | The aerial photograph for 1961 shows the eastern two thirds of the site, but the westernm part of the site is not included.                                                                                                                                                                                                    |  |  |
| 1961<br>Drawing 3            | The site has remained relatively unchanged with the exception of an increase of bush cover<br>next to the creek in the eastern portion of the site. Smaller creeks are visible in the eastern<br>portion of the site, likely flowing towards the creek (i.e. towards the west).                                                |  |  |
|                              | The surrounding land generally remained unchanged with the exception of additional building structures and possible horticultural areas to the south.                                                                                                                                                                          |  |  |
|                              | The site appears to be relatively unchanged.                                                                                                                                                                                                                                                                                   |  |  |
| 1970                         |                                                                                                                                                                                                                                                                                                                                |  |  |
| Drawing 4                    | Further vegetation clearing, market gardens, horticultural areas, a horse training track and additional structures are apparent to the south of the site.                                                                                                                                                                      |  |  |