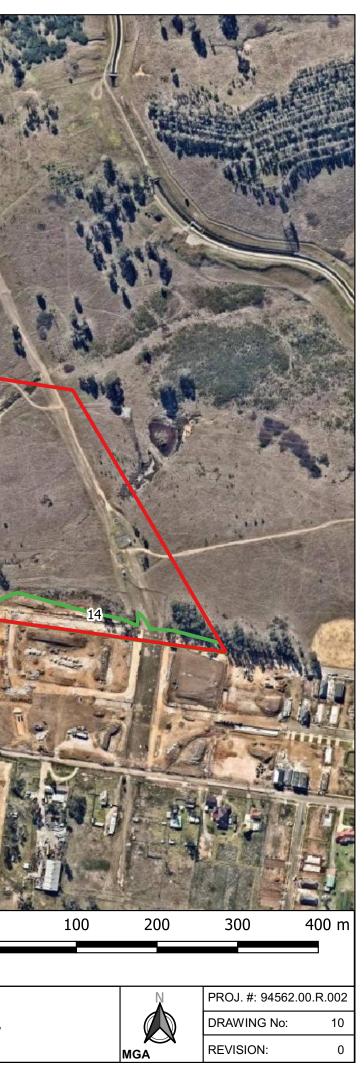

#### Table 1: Summary of Aerial Photograph Review:

<sup>&</sup>lt;sup>1</sup> <u>http://maps.au.nearmap.com/</u>. Last accessed 18 October 2019.

| Year of Aerial                  | Description of Site and Surrounding Area                                                                                                                                                                                                                                                                                                                                                                                                                                                                                                                                                                                                                                                                                                                                                                                                                                                             |
|---------------------------------|------------------------------------------------------------------------------------------------------------------------------------------------------------------------------------------------------------------------------------------------------------------------------------------------------------------------------------------------------------------------------------------------------------------------------------------------------------------------------------------------------------------------------------------------------------------------------------------------------------------------------------------------------------------------------------------------------------------------------------------------------------------------------------------------------------------------------------------------------------------------------------------------------|
| Photograph<br>1982<br>Drawing 5 | The westernmost portion of the site is not shown on the available aerial photos for this period. Electrical metal pylons (MRP1 - high voltage 330 kV) are now evident on site in the same alignment as the present day. Associated service/construction roads (MRP2) are present on site along the north, east and western boundary of the site and following the same general alignment as current. The current access road to the Transgrid substation has been constructed running north-south on the western portion of the site (MRP3). Potential ground disturbances (MRP4) and structures (MRP5) are noted in the south eastern portion of the site, likely associated with the current Jemena gas substation. Transgrid Kemps Creek Transmission Substation appears to be under construction to the north-west of the site. Further vegetation clearing and rural residential development is |
| 1991<br>Drawing 6               | evident to the south of the site.Further electrical pylons / transmission towers (MRP6) are evident in the aerial<br>photograph, but were most likely constructed prior to the prior 1982 aerial photograph as<br>these are shown in the portion of the site where photography was not available for 1982.<br>Overall, the site and surrounding land appears relatively unchanged.                                                                                                                                                                                                                                                                                                                                                                                                                                                                                                                   |
| 2002<br>Drawing 7               | The site has remained relatively unchanged, with the exception of a small structure (MRP7) and associated unpaved tracks running towards the north west and east in the eastern portion of the site.<br>The surrounding land has remained relatively unchanged, however, some lots have had greenhouse areas constructed since the previous aerial photograph, likely used for horticultural purposes.                                                                                                                                                                                                                                                                                                                                                                                                                                                                                               |
| 2009<br>Drawing 8               | The site and surrounding land appears to be relatively unchanged.                                                                                                                                                                                                                                                                                                                                                                                                                                                                                                                                                                                                                                                                                                                                                                                                                                    |
| 2015<br>Drawing 9               | <ul> <li>The following site features are noted:</li> <li>Ground disturbances/earth works (MRP8) and road construction (MRP9) were undergoing in associated with construction of the sewerage pump station on Lot 2 D.P. 1223501 (not included in the site boundary) in the centre of the site.</li> <li>An additional structure is noted on the eastern boundary (MRP10).</li> <li>A stockpile on the south-west corner (MRP11).</li> <li>Ground disturbance (MRP12).</li> </ul>                                                                                                                                                                                                                                                                                                                                                                                                                     |
|                                 | The surrounding land appears relatively unchanged with the exception with the construction of AI-Faisal College to the south of the site.                                                                                                                                                                                                                                                                                                                                                                                                                                                                                                                                                                                                                                                                                                                                                            |
| 2019<br>Drawing 10              | The construction of the pump station on Lot 2 D.P. 1223501 has been completed. An additional service road (MRP13) is evident in the centre of the site. There are ground disturbances (MRP14 and MRP15) associated with subdivision earthworks to the south to the site.                                                                                                                                                                                                                                                                                                                                                                                                                                                                                                                                                                                                                             |
|                                 | Land to the south east of the site has been cleared and appears to be in the progress of bulk earthworks for residential development. Al Faisal College has been constructed south west of the site.                                                                                                                                                                                                                                                                                                                                                                                                                                                                                                                                                                                                                                                                                                 |

- The site topography was generally gently undulating (Photograph 1), with waterlogging visible in large portions of the site. Fields within the site were bordered by fencing which was largely barb wire, with the exception of the boundary fencing which was chain link style fencing.
- The riparian area next to the creek was covered with thick low lying shrubbery. Fly tipping was visible in portions of the shrubbery, including discarded white goods (Photograph 2), construction and demolition materials and domestic materials (Photograph 3). Because of the density of the shrubbery, more fly tipping may be present but was obscured by vegetation. It was noted that the

- Fly tipping and discarded materials were also observed at the site at the following locations:
  - o Tyres on the ground surface in the north west portion of the site (Photograph 6);
  - Construction and demolition materials in the south east portion of the site, next to a residential subdivision currently being developed. Several stockpiles of (amongst other things) soil, scrap metal, building materials, wooden pallets, timber, white goods and car parts were observed (Photographs 7 to 9). Some were overgrown with vegetation;
  - o Timber and wooden pallets in fields on the site (Photograph 10);
  - o Segments of railway track in the south west portion of the site (Photograph 11); and
  - o Discarded polystyrene boxes near the south west boundary of the site (may have blown over from the adjacent market gardens site Photograph 12).
- Stockpiles of soil were visible in the following locations:
  - o Construction and demolition type materials partially covered in grass in the south west portion of the site (Photograph 13);
  - o Soil mound mostly covered with grass containing construction and demolition materials in the south central portion of the site (Photograph 14); and
  - o Stockpile containing soil in the north west portion of the site.
- Residual soils including construction and demolition materials were observed next to the site entrance and the southern boundary of the site. The residual soils are likely from recent stockpiling during recent construction works for the pump station (observed on aerial photographs);
- Access roads to the substation and the pump station comprised bitumen hard standing. All other access roads appeared to be unsealed; and
- Portions of the site are accessible to the public as part of the wider Melaleuca and Moss Trails.