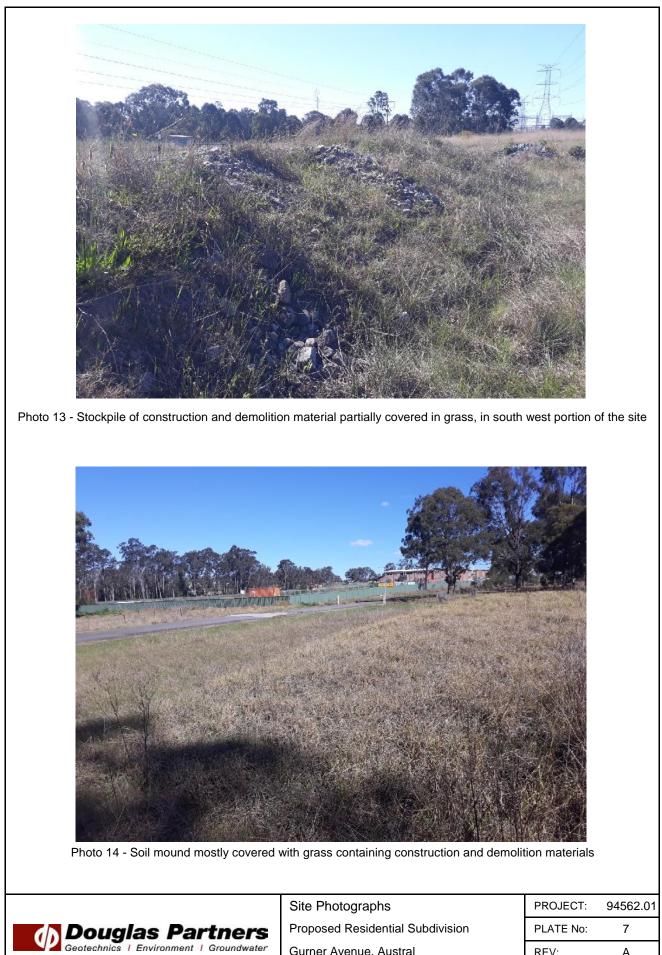

- Fly tipping and discarded materials were also observed at the site at the following locations:
  - o Tyres on the ground surface in the north west portion of the site (Photograph 6);
  - Construction and demolition materials in the south east portion of the site, next to a residential subdivision currently being developed. Several stockpiles of (amongst other things) soil, scrap metal, building materials, wooden pallets, timber, white goods and car parts were observed (Photographs 7 to 9). Some were overgrown with vegetation;
  - o Timber and wooden pallets in fields on the site (Photograph 10);
  - o Segments of railway track in the south west portion of the site (Photograph 11); and
  - o Discarded polystyrene boxes near the south west boundary of the site (may have blown over from the adjacent market gardens site Photograph 12).
- Stockpiles of soil were visible in the following locations:
  - o Construction and demolition type materials partially covered in grass in the south west portion of the site (Photograph 13);
  - o Soil mound mostly covered with grass containing construction and demolition materials in the south central portion of the site (Photograph 14); and
  - o Stockpile containing soil in the north west portion of the site.
- Residual soils including construction and demolition materials were observed next to the site entrance and the southern boundary of the site. The residual soils are likely from recent stockpiling during recent construction works for the pump station (observed on aerial photographs);
- Access roads to the substation and the pump station comprised bitumen hard standing. All other access roads appeared to be unsealed; and
- Portions of the site are accessible to the public as part of the wider Melaleuca and Moss Trails.