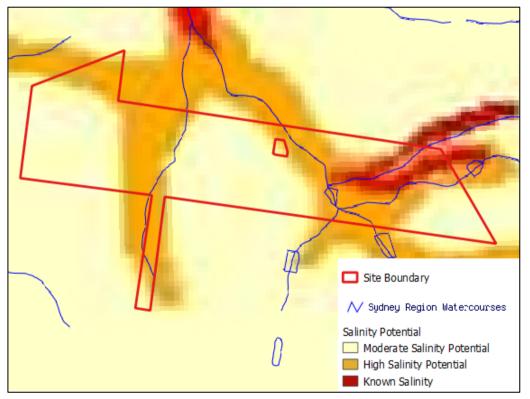

## 2.8 Salinity Potential

Reference to the *Map of Salinity Potential in Western Sydney*, indicates that soil along the creeks on the site are mapped as having high salinity potential (orange areas) and known salinity (red areas). The salinity potential for the remainder of the site is mapped as having moderate salinity potential, i.e. saline soils may be present but have not yet been assessed.

These classifications are based on regional hydrology and landform geology and it is noted that due to the resolution at the scale of the mapping, it is not possible to delineate the zone boundaries with precision.

Figure 1: Salinity potential based on regional mapping