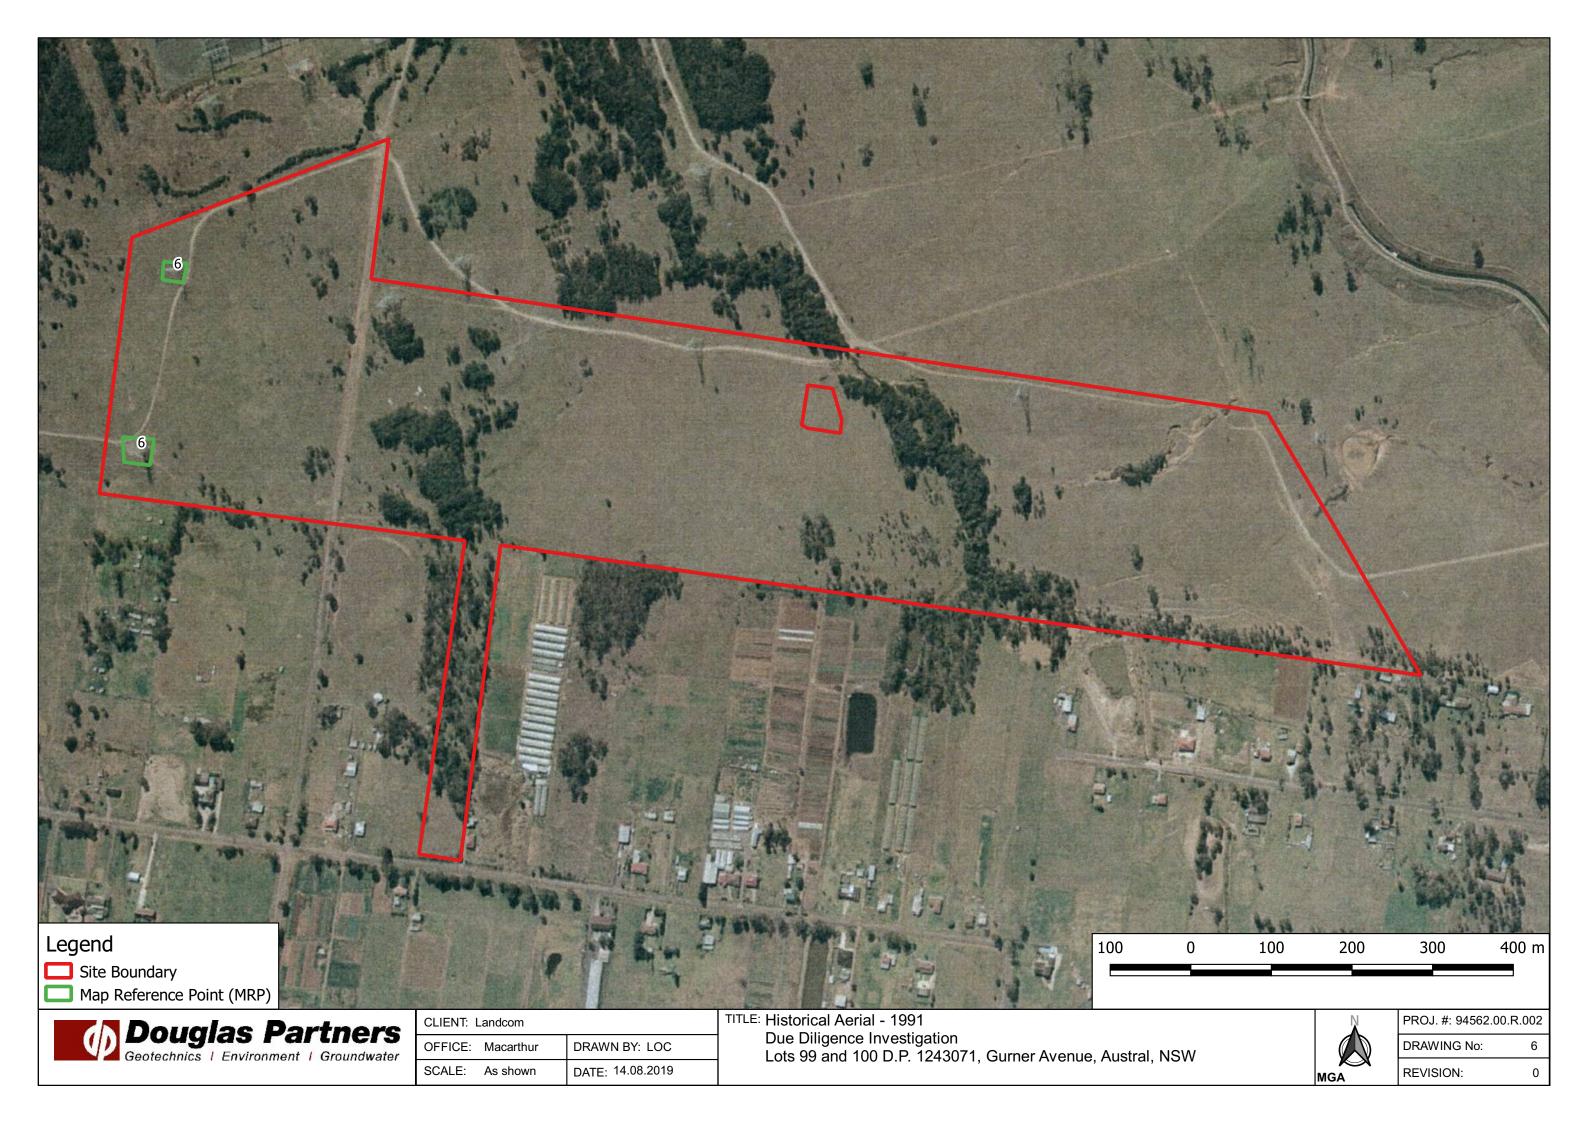

## 3.1 Historical Aerial Photography

Aerial photographs were from 1957, 1961, 1970, 1982, 1991 and 2002 were sourced from Spatial Services, NSW and reviewed to assist in identifying the history of the site and the surrounding area. Additionally, recent images from August 2015 and July 2019 were sourced from Nearmap<sup>1</sup>. The aerial photographs are shown on Drawings 2 to 10 (Appendix A) with a summary of the review provided in Table 1 below. Map Reference Points (MRP) discussed in Table 1 are shown on relevant drawings.

| Year of Aerial<br>Photograph | Description of Site and Surrounding Area                                                                                                                                                                                                                                                                                       |  |  |
|------------------------------|--------------------------------------------------------------------------------------------------------------------------------------------------------------------------------------------------------------------------------------------------------------------------------------------------------------------------------|--|--|
|                              | The site is vacant and mainly cleared of vegetation. Evidence of cultivation is visible in the north east portion of the site.                                                                                                                                                                                                 |  |  |
| 1957<br>Drawing 2            | The land surrounding the site is generally cleared of vegetation to the north, east and west, with sporadic patches of vegetation to the south, intermitted within cleared land for rural residential properties and low density farming and market gardens. Upper Canal and associated service roads are evident to the east. |  |  |
|                              | The aerial photograph for 1961 shows the eastern two thirds of the site, but the westernm part of the site is not included.                                                                                                                                                                                                    |  |  |
| 1961<br>Drawing 3            | The site has remained relatively unchanged with the exception of an increase of bush cover<br>next to the creek in the eastern portion of the site. Smaller creeks are visible in the eastern<br>portion of the site, likely flowing towards the creek (i.e. towards the west).                                                |  |  |
|                              | The surrounding land generally remained unchanged with the exception of additional building structures and possible horticultural areas to the south.                                                                                                                                                                          |  |  |
|                              | The site appears to be relatively unchanged.                                                                                                                                                                                                                                                                                   |  |  |
| 1970                         |                                                                                                                                                                                                                                                                                                                                |  |  |
| Drawing 4                    | Further vegetation clearing, market gardens, horticultural areas, a horse training track and additional structures are apparent to the south of the site.                                                                                                                                                                      |  |  |

#### Table 1: Summary of Aerial Photograph Review:

<sup>&</sup>lt;sup>1</sup> <u>http://maps.au.nearmap.com/</u>. Last accessed 18 October 2019.

| Year of Aerial                  | Description of Site and Surrounding Area                                                                                                                                                                                                                                                                                                                                                                                                                                                                                                                                                                                                                                                                                                                                                                                                                                                             |
|---------------------------------|------------------------------------------------------------------------------------------------------------------------------------------------------------------------------------------------------------------------------------------------------------------------------------------------------------------------------------------------------------------------------------------------------------------------------------------------------------------------------------------------------------------------------------------------------------------------------------------------------------------------------------------------------------------------------------------------------------------------------------------------------------------------------------------------------------------------------------------------------------------------------------------------------|
| Photograph<br>1982<br>Drawing 5 | The westernmost portion of the site is not shown on the available aerial photos for this period. Electrical metal pylons (MRP1 - high voltage 330 kV) are now evident on site in the same alignment as the present day. Associated service/construction roads (MRP2) are present on site along the north, east and western boundary of the site and following the same general alignment as current. The current access road to the Transgrid substation has been constructed running north-south on the western portion of the site (MRP3). Potential ground disturbances (MRP4) and structures (MRP5) are noted in the south eastern portion of the site, likely associated with the current Jemena gas substation. Transgrid Kemps Creek Transmission Substation appears to be under construction to the north-west of the site. Further vegetation clearing and rural residential development is |
| 1991<br>Drawing 6               | evident to the south of the site.Further electrical pylons / transmission towers (MRP6) are evident in the aerial<br>photograph, but were most likely constructed prior to the prior 1982 aerial photograph as<br>these are shown in the portion of the site where photography was not available for 1982.<br>Overall, the site and surrounding land appears relatively unchanged.                                                                                                                                                                                                                                                                                                                                                                                                                                                                                                                   |
| 2002<br>Drawing 7               | The site has remained relatively unchanged, with the exception of a small structure (MRP7) and associated unpaved tracks running towards the north west and east in the eastern portion of the site.<br>The surrounding land has remained relatively unchanged, however, some lots have had greenhouse areas constructed since the previous aerial photograph, likely used for horticultural purposes.                                                                                                                                                                                                                                                                                                                                                                                                                                                                                               |
| 2009<br>Drawing 8               | The site and surrounding land appears to be relatively unchanged.                                                                                                                                                                                                                                                                                                                                                                                                                                                                                                                                                                                                                                                                                                                                                                                                                                    |
| 2015<br>Drawing 9               | <ul> <li>The following site features are noted:</li> <li>Ground disturbances/earth works (MRP8) and road construction (MRP9) were undergoing in associated with construction of the sewerage pump station on Lot 2 D.P. 1223501 (not included in the site boundary) in the centre of the site.</li> <li>An additional structure is noted on the eastern boundary (MRP10).</li> <li>A stockpile on the south-west corner (MRP11).</li> <li>Ground disturbance (MRP12).</li> </ul>                                                                                                                                                                                                                                                                                                                                                                                                                     |
|                                 | The surrounding land appears relatively unchanged with the exception with the construction of AI-Faisal College to the south of the site.                                                                                                                                                                                                                                                                                                                                                                                                                                                                                                                                                                                                                                                                                                                                                            |
| 2019<br>Drawing 10              | The construction of the pump station on Lot 2 D.P. 1223501 has been completed. An additional service road (MRP13) is evident in the centre of the site. There are ground disturbances (MRP14 and MRP15) associated with subdivision earthworks to the south to the site.                                                                                                                                                                                                                                                                                                                                                                                                                                                                                                                                                                                                                             |
|                                 | Land to the south east of the site has been cleared and appears to be in the progress of bulk earthworks for residential development. Al Faisal College has been constructed south west of the site.                                                                                                                                                                                                                                                                                                                                                                                                                                                                                                                                                                                                                                                                                                 |