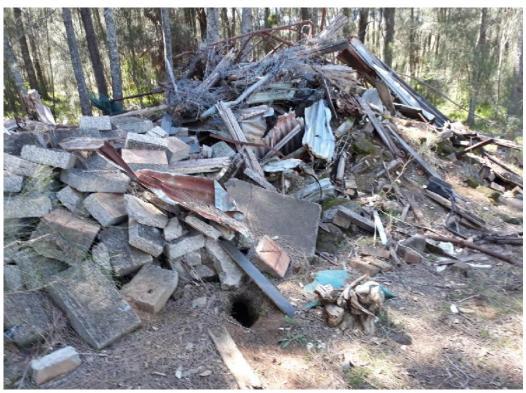

- Fly tipping and discarded materials were also observed at the site at the following locations:
  - o Tyres on the ground surface in the north west portion of the site (Photograph 6);
  - Construction and demolition materials in the south east portion of the site, next to a residential subdivision currently being developed. Several stockpiles of (amongst other things) soil, scrap metal, building materials, wooden pallets, timber, white goods and car parts were observed (Photographs 7 to 9). Some were overgrown with vegetation;
  - o Timber and wooden pallets in fields on the site (Photograph 10);
  - o Segments of railway track in the south west portion of the site (Photograph 11); and
  - o Discarded polystyrene boxes near the south west boundary of the site (may have blown over from the adjacent market gardens site Photograph 12).
- Stockpiles of soil were visible in the following locations:
  - o Construction and demolition type materials partially covered in grass in the south west portion of the site (Photograph 13);
  - o Soil mound mostly covered with grass containing construction and demolition materials in the south central portion of the site (Photograph 14); and
  - o Stockpile containing soil in the north west portion of the site.
- Residual soils including construction and demolition materials were observed next to the site entrance and the southern boundary of the site. The residual soils are likely from recent stockpiling during recent construction works for the pump station (observed on aerial photographs);
- Access roads to the substation and the pump station comprised bitumen hard standing. All other access roads appeared to be unsealed; and
- Portions of the site are accessible to the public as part of the wider Melaleuca and Moss Trails.